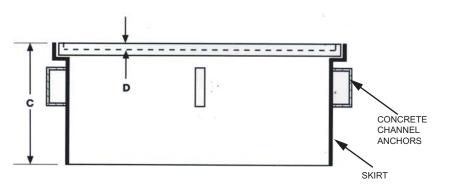

#### **FEATURES**

- 3/8" DIAMOND PLATE SURFACE COVERS FOR H-20 TRUCK-LOAD RATING.. 30" AND LARGER MODELS ARE REINFORCED WITH 4" CHANNEL.
- RECESSED PICKING HANDLE(S) ON MANHOLES 30" AND LARGER.
- 14 GAUGE STEEL FORMED FRAMES ON 24" AND 30" UNITS.
- CHANNEL-STYLE CONCRETE ANCHORS FOR ANCHORING TO CONCRETE ON 30" AND LARGER.
- ALL STEEL IS COATED WITH PROTECTIVE PAINT.
- REMOVABLE BOLTED ACCESS COVER PLATE OVER RECESSED LOCKING DEVICE KEEPS DIRT, DEBRIS AND DIRECT WATER OUT.
- PADLOCK BY OTHERS.
- 11 GAUGE STEEL FORMED FRAMES ON 36" AND LARGER.

| SQUARE MANHOLES |     |     |    |      |
|-----------------|-----|-----|----|------|
| MODEL           | A   | В   | С  | D    |
| 24SL            | 24" | 24" | 8" | 3/8" |
| 30SL            | 30" | 30" | 8" | 3/8" |
| 36 <b>SL</b>    | 36" | 36" | 8" | 3/8" |