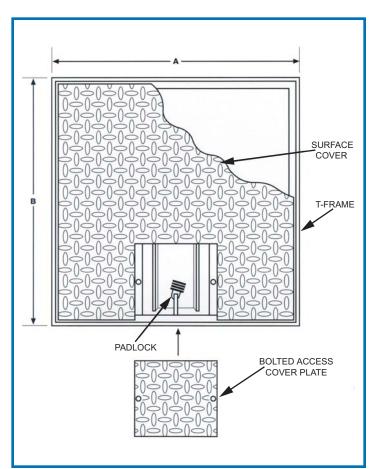

#### **FEATURES**

- 3/8" DIAMOND PLATE SURFACE COVERS FOR H-20 TRUCK-LOAD RATING.. 30" AND LARGER MODELS ARE REINFORCED WITH 4" CHANNEL.
- RECESSED PICKING HANDLE(S) ON MANHOLES 30" AND LARGER.
- 14 GAUGE STEEL FORMED FRAMES ON 24" AND 30" UNITS.
- CHANNEL-STYLE CONCRETE ANCHORS FOR ANCHORING TO CONCRETE ON 30" AND LARGER.
- ALL STEEL IS COATED WITH PROTECTIVE PAINT.
- REMOVABLE BOLTED ACCESS COVER PLATE OVER RECESSED LOCKING DEVICE KEEPS DIRT, DEBRIS AND DIRECT WATER OUT.
- PADLOCK BY OTHERS.
- 11 GAUGE STEEL FORMED FRAMES ON 36" AND LARGER.

| SQUARE MANHOLES |     |     |    |      |
|-----------------|-----|-----|----|------|
| MODEL           | A   | В   | С  | D    |
| 24SL            | 24" | 24" | 8" | 3/8" |
| 30SL            | 30" | 30" | 8" | 3/8" |
| 36 <b>SL</b>    | 36" | 36" | 8" | 3/8" |