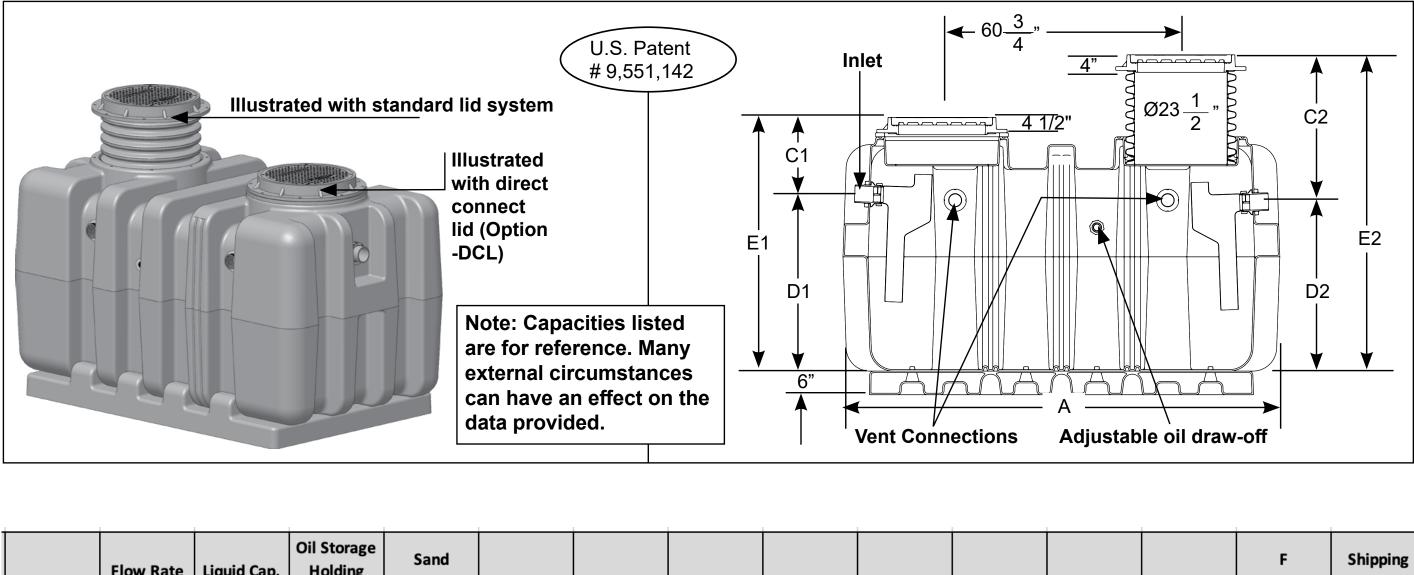

**Specification:** T&C Plastics SS-\_\_\_\_\_ gravity oil interceptor with \_\_\_\_\_\_ U.S. gallons of liquid holding capacity has a limited lifetime warranty and is made in the U.S.A. out of seamless, rotationally molded High Density Polyethylene with 3/8" uniform wall thickness. Interceptor is designed for above or below ground installation and includes an adjustable lid system, sample port access, deep seal trap covered by lid, internal air relief by-pass, adjustable oil draw-off assembly (1 1/2" I.P.S.) on each side, double vent connections (3" I.P.S.) on each side, stainless steel calibrated orifice plate (internal flow control), base for support and floor level installation and 4" no hub inlet and outlet connections. Steel encased composite lids provide a water / gas tight seal and have a minimum of 20,000 LB. load capacity - in accordance with the loading requirements of AASHTO H20. The high density polyethylene material is PE 3135 from Dow 9.39 with a density of 0.939 g/cm3. For indoor/outdoor use.

| Model                                                                 | Flow Rate<br>(GPM)                                                                                                                                                                                                            | Liquid Cap.<br>(Gal/cu.ft.)                                                                                               | Holding<br>Capacity<br>(Gallons)                                                  | Capacity<br>(Gallons)              | A              | B Width        | C1 Dim.         | C2 Dim                                                                                 | n. D1 Dim.                                                                                                                                                                            | D2 Dim.                                                                                                                                                                                   | E1 Dim.                                                                                                         | E2 Dim.                                                                                                                                                                                                                                                                                                                                                                                                                                                                                                                                                                                                                                                                                                                                                                                                                                                                                                                                                                                                                                                                                                                                                                                                                                                                                                                                                                                                                                                                                                                                                                                                                                                                                                                                                                                                                                                                                                                                                                                                                                                                                                                       | Connection<br>Size      | Weight<br>(lbs.) |
|-----------------------------------------------------------------------|-------------------------------------------------------------------------------------------------------------------------------------------------------------------------------------------------------------------------------|---------------------------------------------------------------------------------------------------------------------------|-----------------------------------------------------------------------------------|------------------------------------|----------------|----------------|-----------------|----------------------------------------------------------------------------------------|---------------------------------------------------------------------------------------------------------------------------------------------------------------------------------------|-------------------------------------------------------------------------------------------------------------------------------------------------------------------------------------------|-----------------------------------------------------------------------------------------------------------------|-------------------------------------------------------------------------------------------------------------------------------------------------------------------------------------------------------------------------------------------------------------------------------------------------------------------------------------------------------------------------------------------------------------------------------------------------------------------------------------------------------------------------------------------------------------------------------------------------------------------------------------------------------------------------------------------------------------------------------------------------------------------------------------------------------------------------------------------------------------------------------------------------------------------------------------------------------------------------------------------------------------------------------------------------------------------------------------------------------------------------------------------------------------------------------------------------------------------------------------------------------------------------------------------------------------------------------------------------------------------------------------------------------------------------------------------------------------------------------------------------------------------------------------------------------------------------------------------------------------------------------------------------------------------------------------------------------------------------------------------------------------------------------------------------------------------------------------------------------------------------------------------------------------------------------------------------------------------------------------------------------------------------------------------------------------------------------------------------------------------------------|-------------------------|------------------|
| OI-SS-500                                                             | 250                                                                                                                                                                                                                           | 539 / 72                                                                                                                  | 310                                                                               | 102                                | 111"<br>2820mm | 64"<br>1630mm  | 18.75"<br>476mm | 37.25'<br>946mr                                                                        |                                                                                                                                                                                       | 24.25"<br>616mm                                                                                                                                                                           | 45"<br>1143mm                                                                                                   | 61.50"<br>1562mm                                                                                                                                                                                                                                                                                                                                                                                                                                                                                                                                                                                                                                                                                                                                                                                                                                                                                                                                                                                                                                                                                                                                                                                                                                                                                                                                                                                                                                                                                                                                                                                                                                                                                                                                                                                                                                                                                                                                                                                                                                                                                                              | 4"<br>102mm             | 960              |
| OI-SS-750                                                             | 250                                                                                                                                                                                                                           | 772 / 103                                                                                                                 | 413                                                                               | 316                                | 111"<br>2820mm | 64"<br>1630mm  | 18.75"<br>476mm | 37.25'<br>946mr                                                                        |                                                                                                                                                                                       | 32.88"<br>835mm                                                                                                                                                                           | 53.63"<br>1362mm                                                                                                | 70.13"<br>1781mm                                                                                                                                                                                                                                                                                                                                                                                                                                                                                                                                                                                                                                                                                                                                                                                                                                                                                                                                                                                                                                                                                                                                                                                                                                                                                                                                                                                                                                                                                                                                                                                                                                                                                                                                                                                                                                                                                                                                                                                                                                                                                                              | 4"<br>102mm             | 1,025            |
| 0I-SS-1000                                                            | 250                                                                                                                                                                                                                           | 1015 / 135                                                                                                                | 458                                                                               | 352                                | 111"<br>2820mm | 64"<br>1630mm  | 18.75"<br>476mm | 37.25'<br>946mr                                                                        |                                                                                                                                                                                       | 43.25"<br>1099mm                                                                                                                                                                          | 64"<br>1626mm                                                                                                   | 80.50"<br>2045mm                                                                                                                                                                                                                                                                                                                                                                                                                                                                                                                                                                                                                                                                                                                                                                                                                                                                                                                                                                                                                                                                                                                                                                                                                                                                                                                                                                                                                                                                                                                                                                                                                                                                                                                                                                                                                                                                                                                                                                                                                                                                                                              | 4"<br>102mm             | 1,085            |
| 0I-SS-1250                                                            | 250                                                                                                                                                                                                                           | 1262 / 168                                                                                                                | 569                                                                               | 438                                | 111"<br>2820mm | 64"<br>1630mm  | 18.75"<br>476mm | 37.25'<br>946mr                                                                        |                                                                                                                                                                                       | 54.25"<br>1378mm                                                                                                                                                                          | 75"<br>1905mm                                                                                                   | 91.50"<br>2324mm                                                                                                                                                                                                                                                                                                                                                                                                                                                                                                                                                                                                                                                                                                                                                                                                                                                                                                                                                                                                                                                                                                                                                                                                                                                                                                                                                                                                                                                                                                                                                                                                                                                                                                                                                                                                                                                                                                                                                                                                                                                                                                              | 4"<br>102mm             | 1,160            |
| 0I-SS-1300                                                            | 250                                                                                                                                                                                                                           | 1312 / 175                                                                                                                | 592                                                                               | 455                                | 111"<br>2820mm | 64"<br>1630mm  | 18.75"<br>476mm | 37.25'<br>946mr                                                                        |                                                                                                                                                                                       | 54.25"<br>1378mm                                                                                                                                                                          | 75"<br>1905mm                                                                                                   | 91.50"<br>2324mm                                                                                                                                                                                                                                                                                                                                                                                                                                                                                                                                                                                                                                                                                                                                                                                                                                                                                                                                                                                                                                                                                                                                                                                                                                                                                                                                                                                                                                                                                                                                                                                                                                                                                                                                                                                                                                                                                                                                                                                                                                                                                                              | 4"<br>102mm             | 1,160            |
| 0I-SS-1500                                                            | 250                                                                                                                                                                                                                           | 1522 / 202                                                                                                                | 624                                                                               | 493                                | 111"<br>2820mm | 64"<br>1630mm  | 18.75"<br>476mm | 37.25'<br>946mr                                                                        |                                                                                                                                                                                       | 62"<br>1575mm                                                                                                                                                                             | 82.75"<br>2102mm                                                                                                | 99.25"<br>2521mm                                                                                                                                                                                                                                                                                                                                                                                                                                                                                                                                                                                                                                                                                                                                                                                                                                                                                                                                                                                                                                                                                                                                                                                                                                                                                                                                                                                                                                                                                                                                                                                                                                                                                                                                                                                                                                                                                                                                                                                                                                                                                                              | 4"<br>102mm             | 1,260            |
| 0I-SS-2000                                                            | 250                                                                                                                                                                                                                           | 2022 / 269                                                                                                                | 829                                                                               | 655                                | 111"<br>2820mm | 64"<br>1630mm  | 18.75"<br>476mm | 37.25'<br>946mr                                                                        |                                                                                                                                                                                       | 83.50"<br>2121mm                                                                                                                                                                          | 104.25"<br>2648mm                                                                                               | 120"<br>3048mm                                                                                                                                                                                                                                                                                                                                                                                                                                                                                                                                                                                                                                                                                                                                                                                                                                                                                                                                                                                                                                                                                                                                                                                                                                                                                                                                                                                                                                                                                                                                                                                                                                                                                                                                                                                                                                                                                                                                                                                                                                                                                                                | 4"<br>102mm             | 1,350            |
|                                                                       | Anchor Kit for al<br>Lid Extension (sp                                                                                                                                                                                        | I SS Units<br>pecify dimension                                                                                            |                                                                                   | tional Variations                  |                |                |                 |                                                                                        | Remote Pump Ou<br>4" no hub inlet o                                                                                                                                                   |                                                                                                                                                                                           | Optional Var                                                                                                    | iations                                                                                                                                                                                                                                                                                                                                                                                                                                                                                                                                                                                                                                                                                                                                                                                                                                                                                                                                                                                                                                                                                                                                                                                                                                                                                                                                                                                                                                                                                                                                                                                                                                                                                                                                                                                                                                                                                                                                                                                                                                                                                                                       |                         |                  |
| -AK<br>-C<br>-COA<br>-DI<br>-FL-C                                     | Lid Extension (sp<br>Coalescer Pack<br>Ductile Iron lid 8<br>Membrane clam                                                                                                                                                    | pecify dimension<br>& collar<br>p kit                                                                                     | required)                                                                         |                                    |                |                |                 | -POK<br>-RHSI<br>-RHSO<br>-RPO<br>-SB                                                  | 4" no hub inlet o<br>4" no hub outlet<br>4" Remote pump<br>Sediment Bucket                                                                                                            | right hand side<br>on right hand side<br>outlet connectior                                                                                                                                | ns on top of inte                                                                                               |                                                                                                                                                                                                                                                                                                                                                                                                                                                                                                                                                                                                                                                                                                                                                                                                                                                                                                                                                                                                                                                                                                                                                                                                                                                                                                                                                                                                                                                                                                                                                                                                                                                                                                                                                                                                                                                                                                                                                                                                                                                                                                                               | γ location and nur      | nbe requi        |
| -AK<br>-C<br>-COA<br>-DI<br>-FL-C<br>-F6<br>-F8                       | Lid Extension (sp<br>Coalescer Pack<br>Ductile Iron lid &<br>Membrane clam<br>6" No Hub Inlet<br>8" No Hub Inlet                                                                                                              | pecify dimension<br>& collar<br>p kit<br>/ Outlet connect<br>/ Outlet connect                                             | required)<br>ion (flow rate o<br>ion (fabricated                                  | f 700 GPM with<br>stainless steel) | 6" connection) |                | connections)    | -POK<br>-RHSI<br>-RHSO<br>-RPO<br>-SB<br>-SP<br>-SP-L                                  | 4" no hub inlet o<br>4" no hub outlet<br>4" Remote pump<br>Sediment Bucket<br>External sampling<br>External sampling                                                                  | right hand side<br>on right hand side<br>outlet connectior<br>port - inline, high<br>port - inline, low o                                                                                 | ns on top of inte<br>connections                                                                                |                                                                                                                                                                                                                                                                                                                                                                                                                                                                                                                                                                                                                                                                                                                                                                                                                                                                                                                                                                                                                                                                                                                                                                                                                                                                                                                                                                                                                                                                                                                                                                                                                                                                                                                                                                                                                                                                                                                                                                                                                                                                                                                               | y location and nur      | mbe requi        |
| -AK<br>-C<br>-COA<br>-DI<br>-FL-C<br>-F6<br>-F8<br>-HLA<br>-HT        | Lid Extension (sp<br>Coalescer Pack<br>Ductile Iron lid &<br>Membrane clam<br>6" No Hub Inlet<br>8" No Hub Inlet<br>High level alarm<br>Holding Tank                                                                          | pecify dimension<br>& collar<br>p kit<br>/ Outlet connect<br>/ Outlet connect<br>and float switch                         | required)<br>ion (flow rate o<br>ion (fabricated<br>(to be installed              | f 700 GPM with<br>stainless steel) | 6" connection) |                | connections)    | -POK<br>-RHSI<br>-RHSO<br>-RPO<br>-SB<br>-SP<br>-SP-L<br>-SP-OF<br>-SST                | 4" no hub inlet o<br>4" no hub outlet<br>4" Remote pump<br>Sediment Bucket<br>External sampling<br>External sampling<br>External sampling<br>Fire resistant fab                       | right hand side<br>on right hand side<br>outlet connection<br>port - inline, high<br>port - inline, low o<br>port - offset<br>cated stainless st                                          | ns on top of inte<br>connections<br>connections<br>eel interceptor                                              | rceptor - specif                                                                                                                                                                                                                                                                                                                                                                                                                                                                                                                                                                                                                                                                                                                                                                                                                                                                                                                                                                                                                                                                                                                                                                                                                                                                                                                                                                                                                                                                                                                                                                                                                                                                                                                                                                                                                                                                                                                                                                                                                                                                                                              |                         | mbe requi        |
| -AK<br>-C<br>-COA<br>-DI<br>-FL-C<br>-F6<br>-F8<br>-HLA<br>-HT<br>-HT | Lid Extension (sp<br>Coalescer Pack<br>Ductile Iron lid &<br>Membrane clam<br>6" No Hub Inlet<br>8" No Hub Inlet<br>High level alarm<br>Holding Tank<br>4" no hub inlet o                                                     | pecify dimension<br>& collar<br>p kit<br>/ Outlet connect<br>/ Outlet connect                                             | required)<br>ion (flow rate o<br>ion (fabricated<br>(to be installed              | f 700 GPM with<br>stainless steel) | 6" connection) |                | connections)    | -POK<br>-RHSI<br>-RHSO<br>-RPO<br>-SB<br>-SP<br>-SP-L<br>-SP-OF<br>-SST<br>-SST<br>-ST | 4" no hub inlet o<br>4" no hub outlet<br>4" Remote pump<br>Sediment Bucket<br>External sampling<br>External sampling                                                                  | right hand side<br>on right hand side<br>outlet connection<br>port - inline, high<br>port - inline, low o<br>port - offset<br>cated stainless st<br>cated 10 gauge p                      | ns on top of inte<br>connections<br>connections<br>eel interceptor<br>owder epoxy co                            | rceptor - specif                                                                                                                                                                                                                                                                                                                                                                                                                                                                                                                                                                                                                                                                                                                                                                                                                                                                                                                                                                                                                                                                                                                                                                                                                                                                                                                                                                                                                                                                                                                                                                                                                                                                                                                                                                                                                                                                                                                                                                                                                                                                                                              | ceptor                  | mbe requi        |
| -AK<br>-C<br>-COA<br>-DI<br>-FL-C<br>-F6<br>-F8<br>-HLA<br>-HT<br>-HT | Lid Extension (sp<br>Coalescer Pack<br>Ductile Iron lid &<br>Membrane clam<br>6" No Hub Inlet<br>8" No Hub Inlet<br>High level alarm<br>Holding Tank<br>4" no hub inlet o                                                     | pecify dimension<br>& collar<br>p kit<br>/ Outlet connect<br>and float switch<br>on left hand side<br>t on left hand side | required)<br>ion (flow rate o<br>ion (fabricated<br>(to be installed<br>e         | f 700 GPM with<br>stainless steel) | 6" connection) |                | connections)    | -POK<br>-RHSI<br>-RHSO<br>-RPO<br>-SB<br>-SP<br>-SP-L<br>-SP-OF<br>-SST<br>-SST<br>-ST | 4" no hub inlet o<br>4" no hub outlet<br>4" Remote pump<br>Sediment Bucket<br>External sampling<br>External sampling<br>External sampling<br>Fire resistant fabr                      | right hand side<br>on right hand side<br>outlet connection<br>port - inline, high<br>port - inline, low o<br>port - offset<br>cated stainless st<br>cated 10 gauge p                      | ns on top of inte<br>connections<br>connections<br>eel interceptor<br>owder epoxy co<br>per required and        | rceptor - specifi<br>pated steel inter<br>l location - side a                                                                                                                                                                                                                                                                                                                                                                                                                                                                                                                                                                                                                                                                                                                                                                                                                                                                                                                                                                                                                                                                                                                                                                                                                                                                                                                                                                                                                                                                                                                                                                                                                                                                                                                                                                                                                                                                                                                                                                                                                                                                 | ceptor<br>and / or top) |                  |
| -AK<br>-C<br>-COA<br>-DI<br>-FL-C<br>-F6<br>-F8<br>-HLA<br>-HT<br>-HT | Lid Extension (sp<br>Coalescer Pack<br>Ductile Iron Iid &<br>Membrane clam<br>6" No Hub Inlet<br>8" No Hub Inlet<br>B" No Hub Inlet<br>High level alarm<br>Holding Tank<br>4" no hub inlet of<br>4" no hub outlet<br>ED<br>ED | ecify dimension<br>collar<br>p kit<br>/ Outlet connect<br>and float switch<br>on left hand side<br>t on left hand side    | required)<br>ion (flow rate o<br>ion (fabricated<br>(to be installed<br>e<br>HDPE | f 700 GPM with<br>stainless steel) | 6" connection) | 00 GPM with 8" | connections)    | -POK<br>-RHSI<br>-RHSO<br>-SP<br>-SP<br>-SP-L<br>-SP-OF<br>-SST<br>-ST<br>-V           | 4" no hub inlet o<br>4" no hub outlet<br>4" Remote pump<br>Sediment Bucket<br>External sampling<br>External sampling<br>Fire resistant fabr<br>Fire resistant fabr<br>Vent connection | right hand side<br>on right hand side<br>outlet connection<br>port - inline, high<br>port - inline, low o<br>port - offset<br>cated stainless st<br>cated 10 gauge po<br>4" (specify numb | ns on top of inte<br>connections<br>connections<br>eel interceptor<br>owder epoxy co<br>ber required and<br>IES | erceptor - specificated steel intervented steel | ceptor                  |                  |