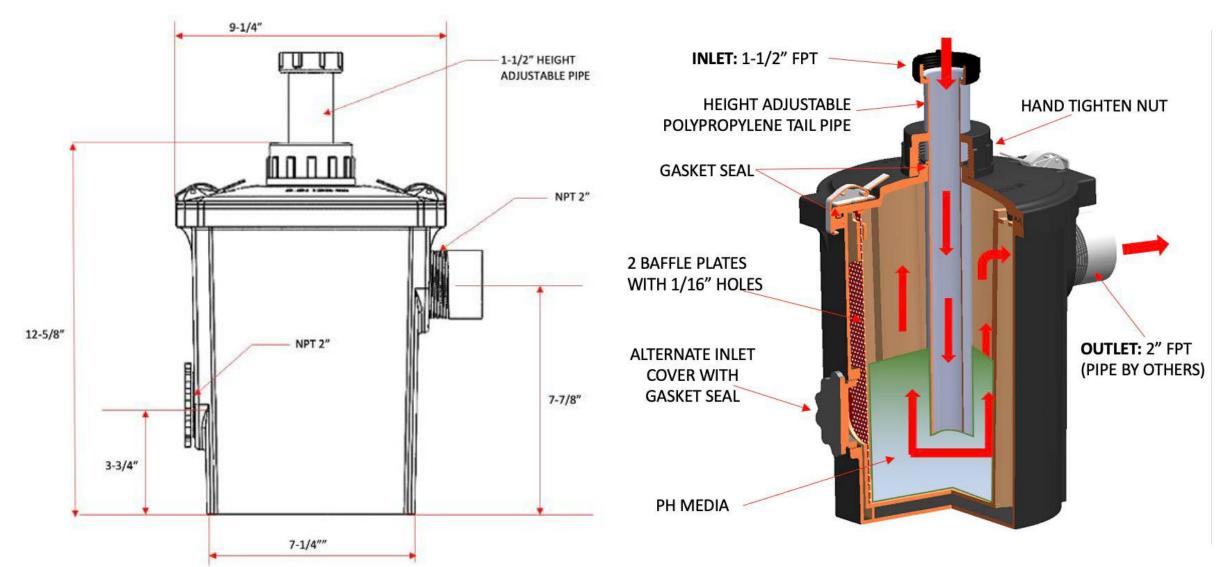

## Features:

Under Sink Installation with adjustable tailpiece to thread directly to sink strainer. Each system is capable of handling up to 8gpm.

HDPE Molded Heavy Duty Body with 1.5 gallons liquid capacity.

Cartridge comes with a full charge of media to be filled at install (T&C Model SLS-50).

Option for use as Under Sink Solids Interceptor with Existing Side Inlet.

Specification: Point-of-use, below sink Acid Waste Neutralization Cartridge Unit, Model PHC-150 manufactured by T&C Plastics, LLC. Unit to be manufactured out of Heavy-Duty HDPE material with inside media bucket, adjustable 1 1/2" FPT Inlet with adjustable Polypropylene Tailpiece, 2 bafflers and 2" FPT outlet. Cartridge will have 1.5 gallons liquid capacity and come with (1) Fill of T&C Plastics SLS-50 Limestone Media. Unit to have 1.5 gallons of usable capacity and be capable of handling up to 8gpm.