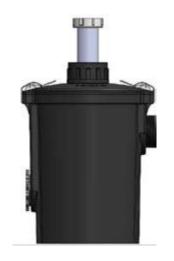

## Features:

Under Sink Installation with adjustable tailpiece to thread directly to sink strainer. Each system is capable of handling up to 8gpm.

HDPE Molded Heavy Duty Body with 1.5 gallons liquid capacity.

Cartridge comes with a full charge of media to be filled at install (T&C Model SLS-50).

Option for use as Under Sink Solids Interceptor with Existing Side Inlet.

Specification: Point-of-use, below sink Acid Waste Neutralization Cartridge Unit, Model PHC-150 manufactured by T&C Plastics, LLC. Unit to be manufactured out of Heavy-Duty HDPE material with inside media bucket, adjustable 1 1/2" FPT Inlet with adjustable Polypropylene Tailpiece, 2 bafflers and 2" FPT outlet. Cartridge will have 1.5 gallons liquid capacity and come with (1) Fill of T&C Plastics SLS-50 Limestone Media. Unit to have 1.5 gallons of usable capacity and be capable of handling up to 8gpm.