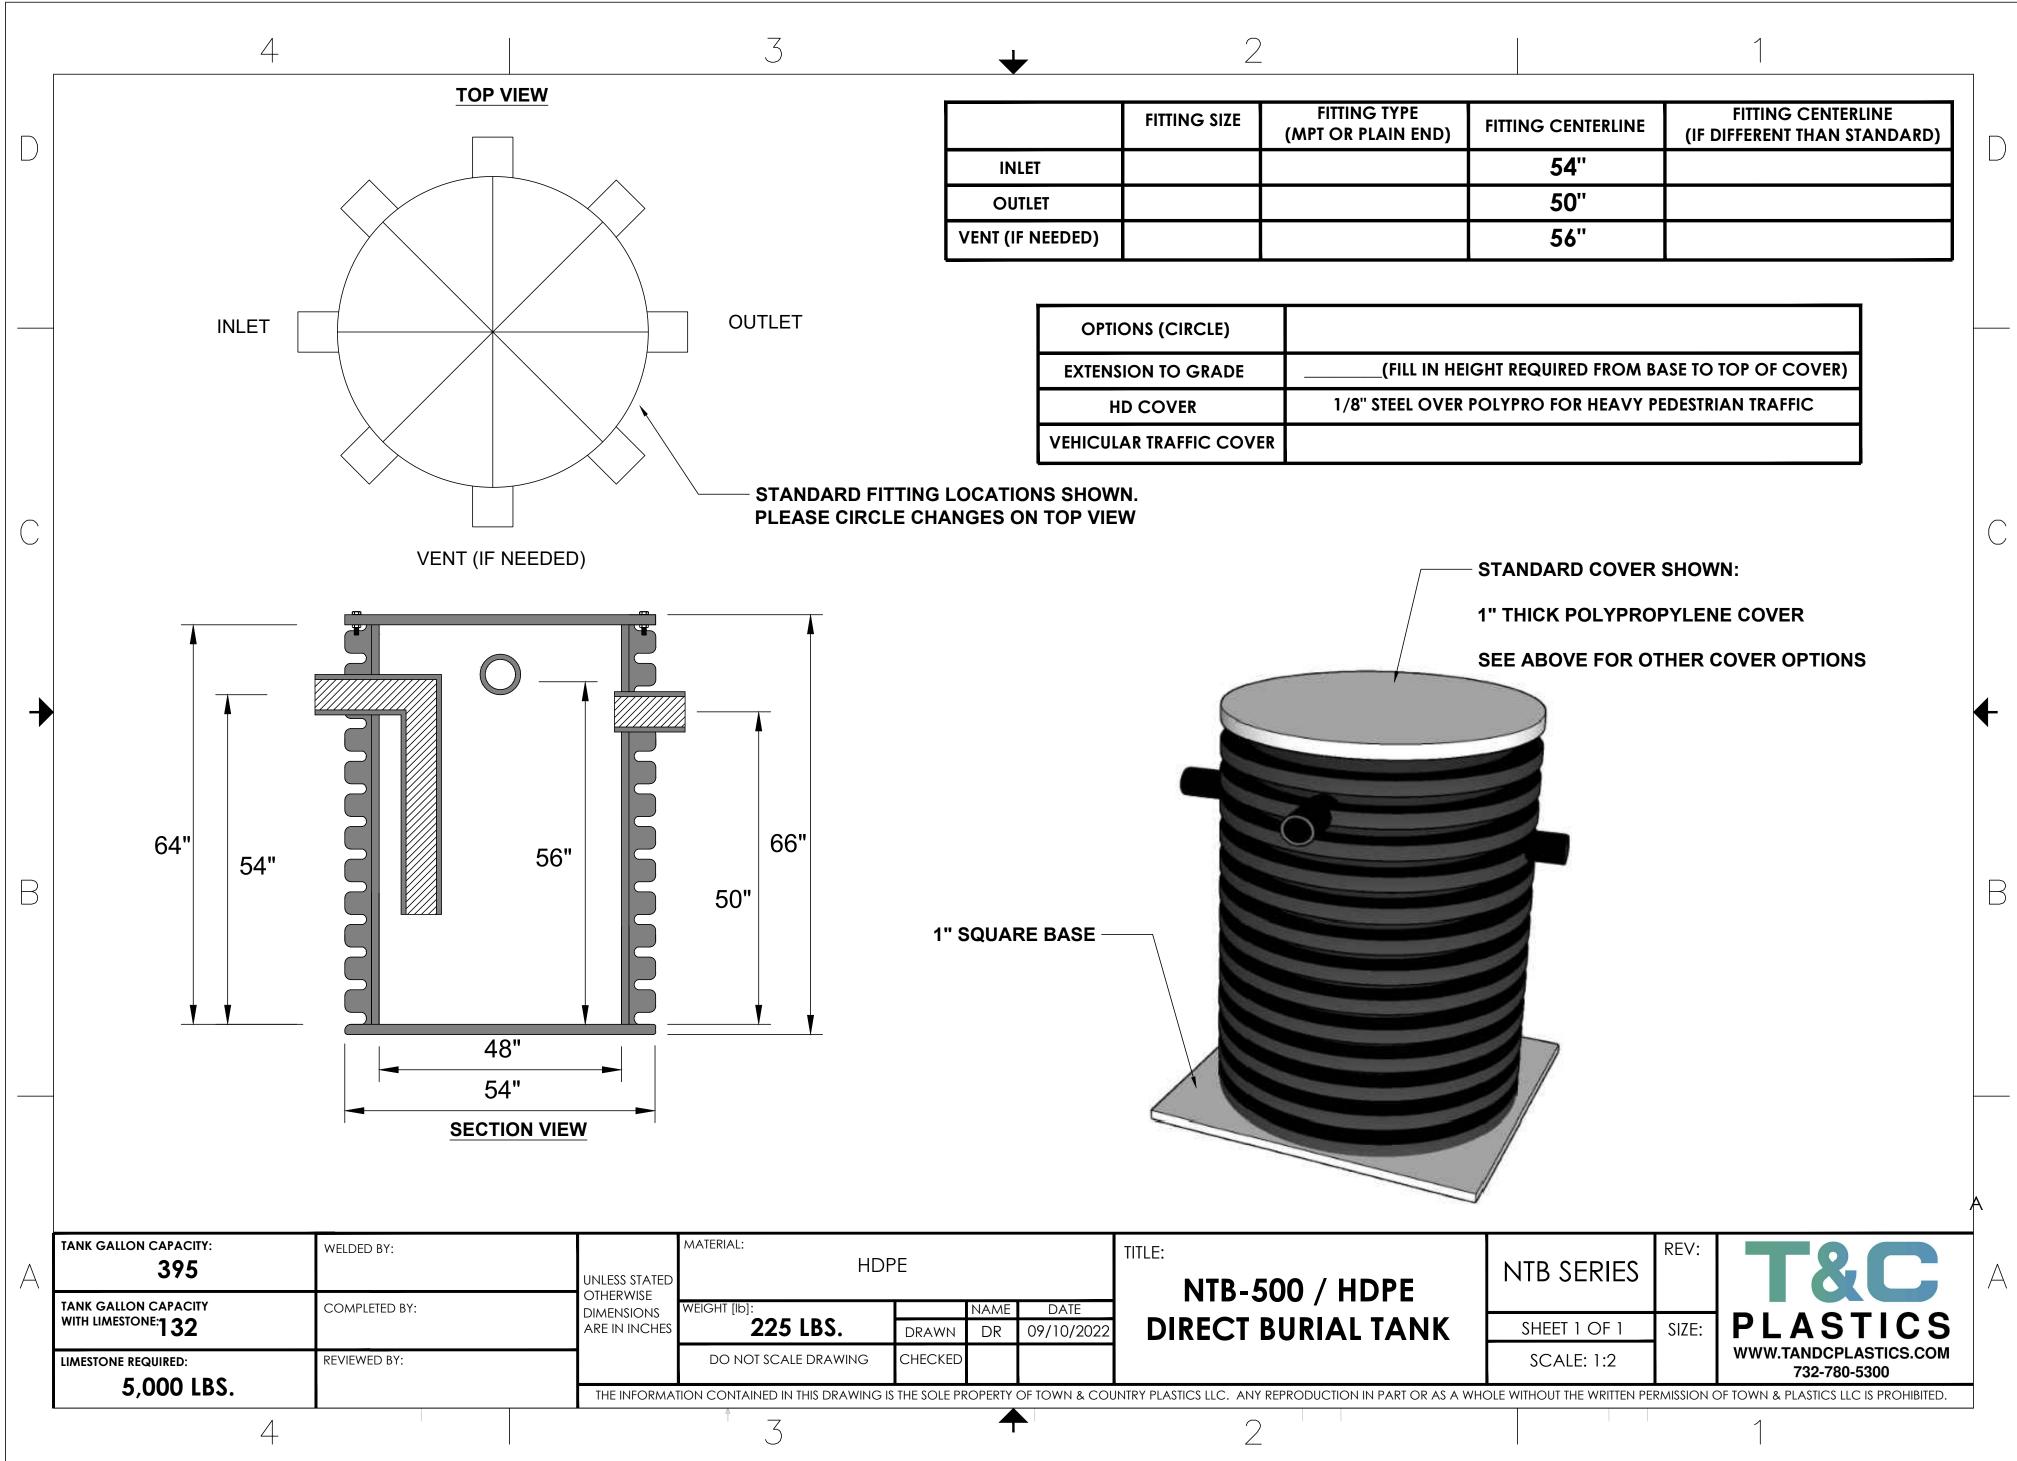

| 2 | 1 |
|---|---|
|   |   |

|             |                                    |                    |                                                    | r |   |
|-------------|------------------------------------|--------------------|----------------------------------------------------|---|---|
| ITTING SIZE | FITTING TYPE<br>(MPT OR PLAIN END) | FITTING CENTERLINE | FITTING CENTERLINE<br>(IF DIFFERENT THAN STANDARD) |   |   |
|             |                                    | 54"                |                                                    |   | L |
|             |                                    | 50"                |                                                    |   |   |
|             |                                    | 56"                |                                                    |   |   |

| (CIRCLE)     |                                                      |
|--------------|------------------------------------------------------|
| TO GRADE     | (FILL IN HEIGHT REQUIRED FROM BASE TO TOP OF COVER)  |
| OVER         | 1/8" STEEL OVER POLYPRO FOR HEAVY PEDESTRIAN TRAFFIC |
| RAFFIC COVER |                                                      |