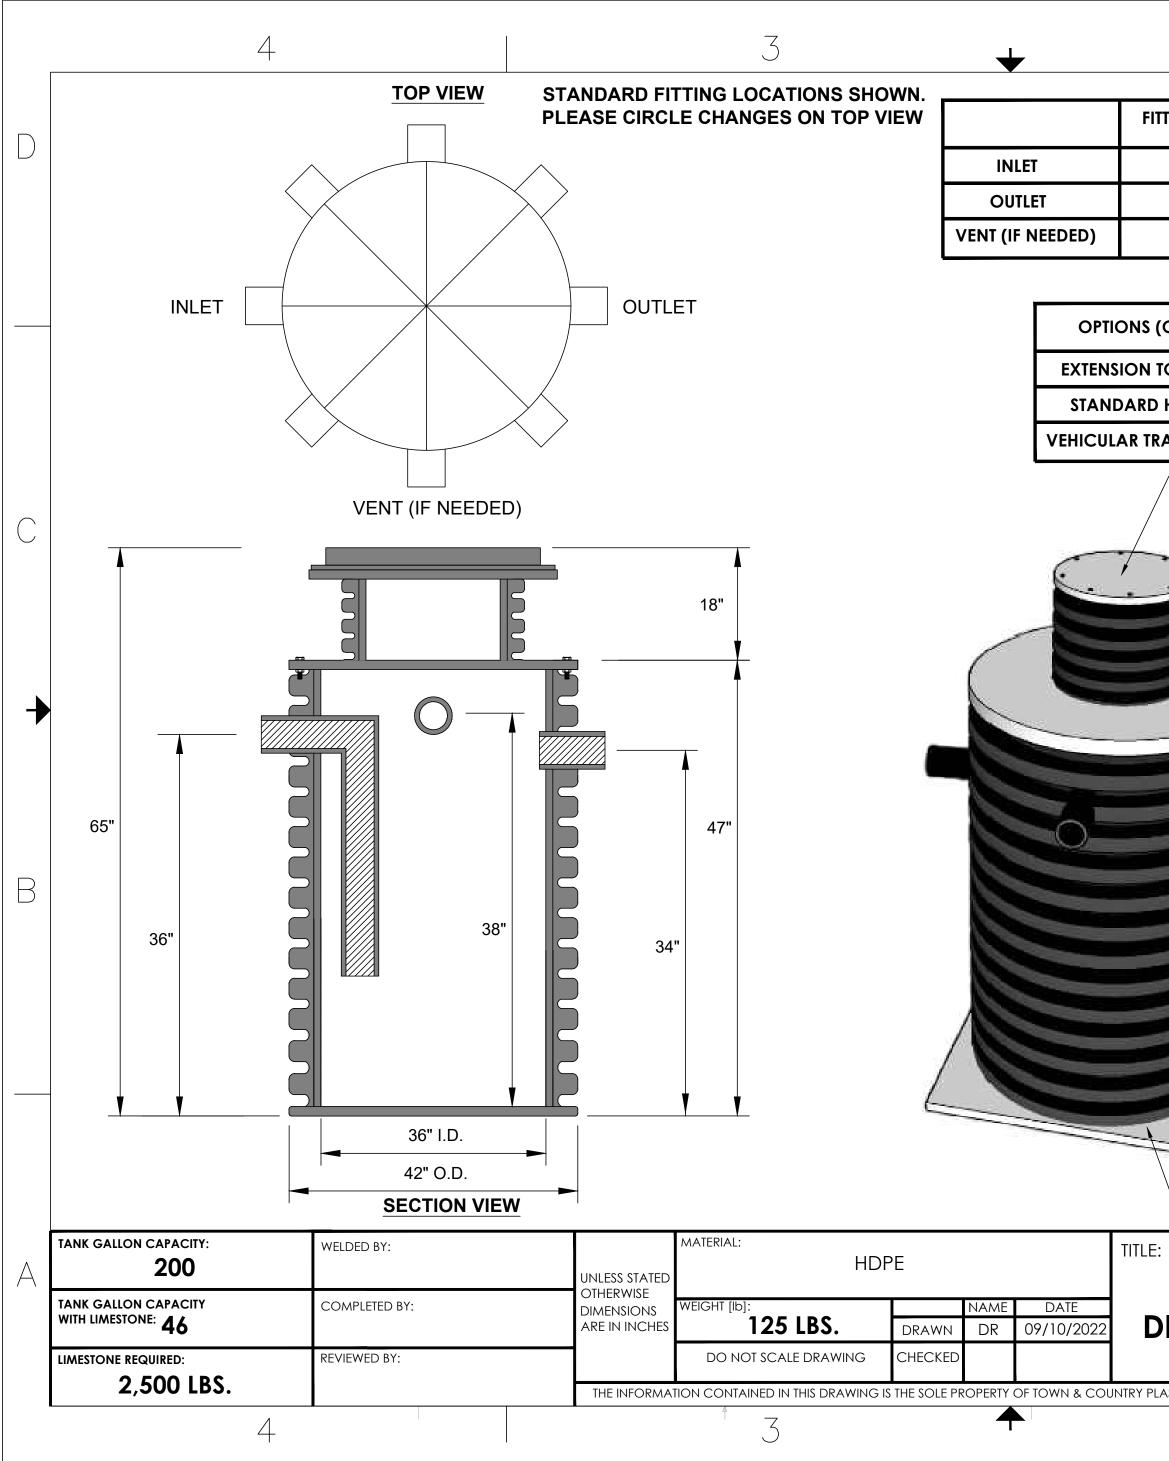

| ITTING SIZE | FITTING TYPE<br>(MPT OR PLAIN END) | FITTING CENTERLINE | FITTING CENTERLINE<br>(IF DIFFERENT THAN STANDARD) |  |
|-------------|------------------------------------|--------------------|----------------------------------------------------|--|
|             |                                    | 36"                |                                                    |  |
|             |                                    | 34"                |                                                    |  |
|             |                                    | 38"                |                                                    |  |
|             |                                    |                    |                                                    |  |

| (CIRCLE)              |                                                                                   |                            |              |                                      | -             |   |
|-----------------------|-----------------------------------------------------------------------------------|----------------------------|--------------|--------------------------------------|---------------|---|
| TO GRADE              | (FILL IN HEIGHT REQUIRED FROM BASE TO TOP OF COVER)                               |                            |              |                                      |               |   |
| D HD COVER            | 1" THICK POLYPROPYLENE COVER FOR HEAVY PEDESTRIAN TRAFFIC                         |                            |              |                                      |               |   |
| RAFFIC COVER          | TC-H20                                                                            |                            |              |                                      |               |   |
| RECESSE<br>PEDESTR    | RD 1" THICK PP COVER<br>D BOLTS FOR HEAVY<br>IAN TRAFFIC WITH 18<br>BLE EXTENSION | DUTY                       |              | AL H20 TRAFFIC<br>MANWAY             | COVER         | С |
|                       |                                                                                   |                            |              |                                      |               | € |
| 1" SQU                | ARE BASE                                                                          |                            |              |                                      |               |   |
| E:<br>NTB-20          | 0 / HDPE                                                                          | NTB SERIES                 | REV:         | <b>T</b> &                           |               | А |
|                       | JRIAL TANK                                                                        | Sheet 1 of 1<br>Scale: 1:2 | SIZE:        | PLAST<br>WWW.TANDCPLAS<br>732-780-53 | STICS.COM     |   |
| PLASTICS LLC. ANY REP | RODUCTION IN PART OR AS A WHO                                                     | DLE WITHOUT THE WRITTEN I  | PERMISSION C | DF TOWN & PLASTICS LLC IS            | S PROHIBITED. |   |
| 2                     |                                                                                   |                            |              | 1                                    |               |   |