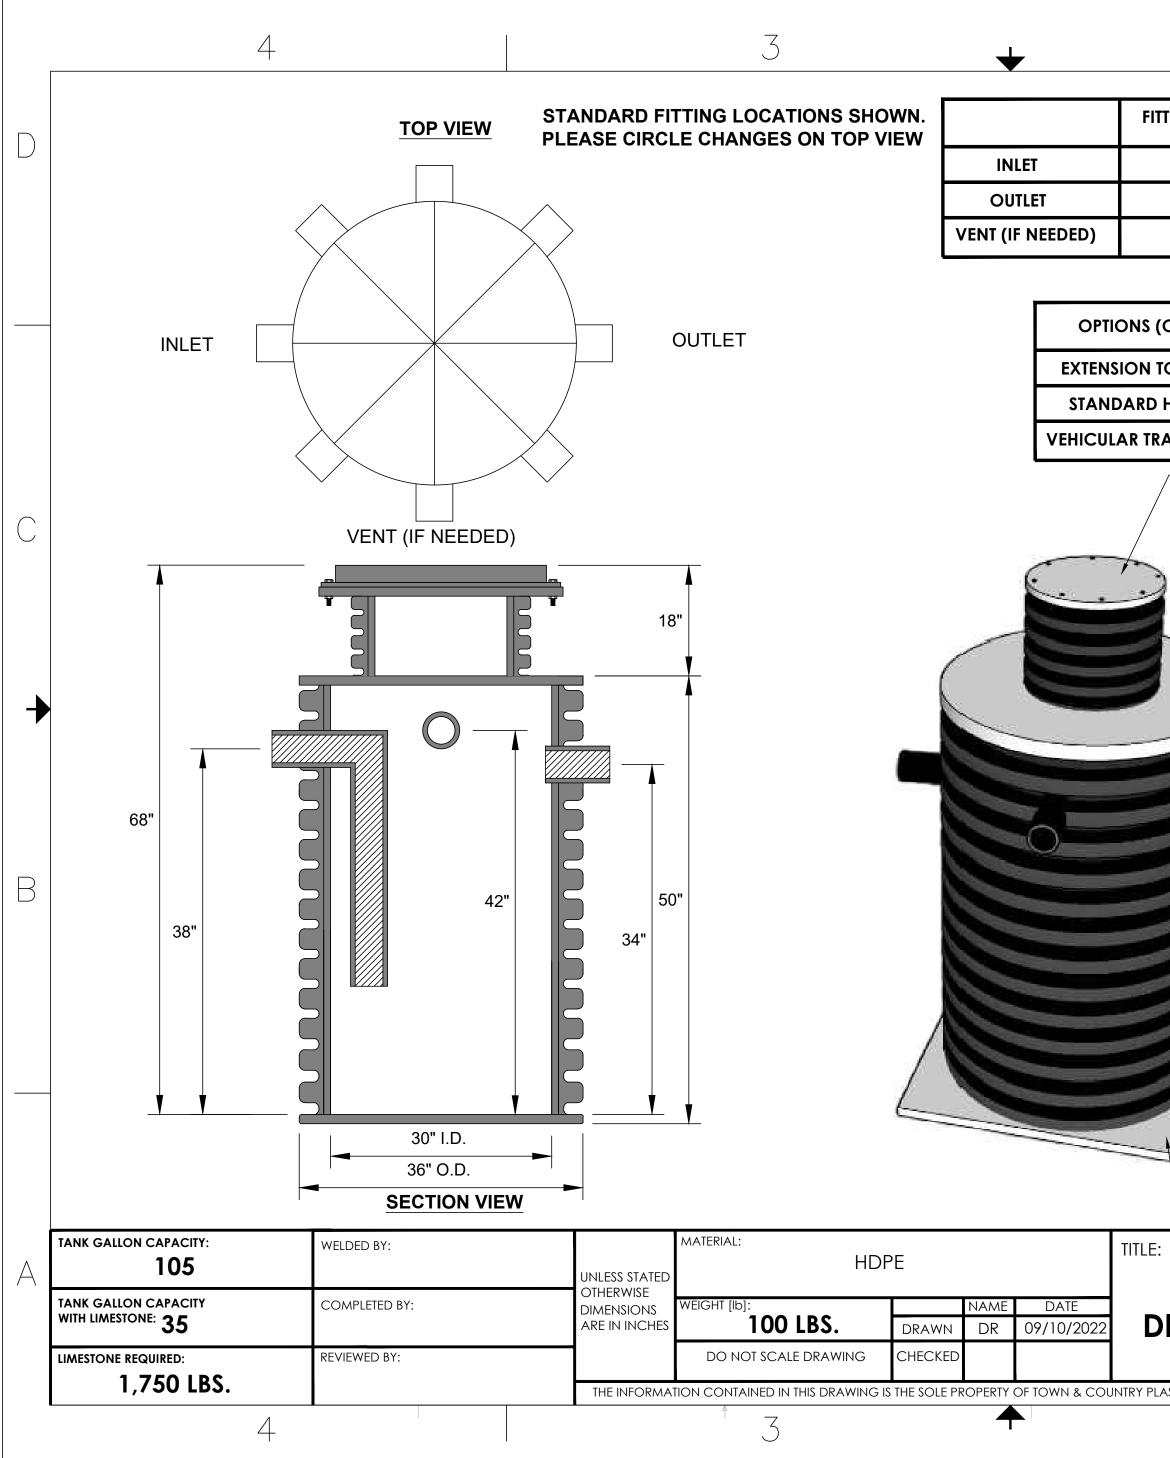

| $\sim$ | 1 |  |
|--------|---|--|
|        | I |  |
|        |   |  |
|        |   |  |

| ITTING SIZE | FITTING TYPE<br>(MPT OR PLAIN END) | FITTING CENTERLINE | FITTING CENTERLINE<br>(IF DIFFERENT THAN STANDARD) |  |
|-------------|------------------------------------|--------------------|----------------------------------------------------|--|
|             |                                    | 38"                |                                                    |  |
|             |                                    | 34"                |                                                    |  |
|             |                                    | 42"                |                                                    |  |
|             |                                    |                    |                                                    |  |

| (CIRCLE)                                                                                                                      |                                                           |                            |              |                                   |                    |          |
|-------------------------------------------------------------------------------------------------------------------------------|-----------------------------------------------------------|----------------------------|--------------|-----------------------------------|--------------------|----------|
| TO GRADE                                                                                                                      | (FILL IN HEIGHT REQUIRED FROM BASE TO TOP OF COVER)       |                            |              |                                   |                    |          |
| D HD COVER                                                                                                                    | 1" THICK POLYPROPYLENE COVER FOR HEAVY PEDESTRIAN TRAFFIC |                            |              |                                   |                    |          |
| RAFFIC COVER                                                                                                                  | R TC-H20                                                  |                            |              |                                   |                    |          |
| STANDARD 1" THICK PP COVER WITH<br>RECESSED BOLTS FOR HEAVY DUTY<br>PEDESTRIAN TRAFFIC WITH 18" FIELD<br>ADJUSTABLE EXTENSION |                                                           |                            |              |                                   | IC COVER           | С        |
|                                                                                                                               |                                                           |                            |              |                                   |                    | <b>←</b> |
| 1" SQU                                                                                                                        | ARE BASE                                                  |                            |              |                                   |                    |          |
| E: NTB-15                                                                                                                     | 0 / HDPE                                                  | NTB SERIES                 | REV:         | <b>T</b> &                        |                    | А        |
|                                                                                                                               | JRIAL TANK                                                | SHEET 1 OF 1<br>SCALE: 1:2 | SIZE:        | PLAS<br>WWW.TANDCPLA<br>732-780-5 | ASTICS.COM<br>5300 |          |
|                                                                                                                               | PRODUCTION IN PART OR AS A WHO                            | DLE WITHOUT THE WRITTEN P  | ermission of | F TOWN & PLASTICS LLC             | IS PROHIBITED.     |          |
| 2                                                                                                                             |                                                           |                            |              |                                   |                    |          |