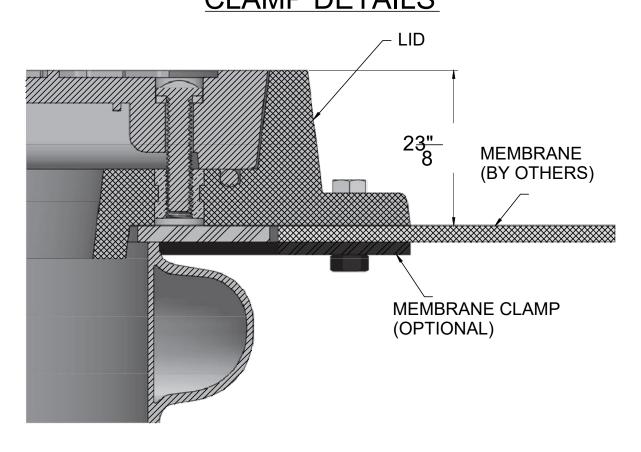

## LID INSTALLATION DETAILS



## ANCHOR FLANGE AND MEMBRANE CLAMP DETAILS



## PLAN VIEW OF COLLAR



## CROSS SECTION VIEW OF STEP 4



TITLE:





| UNLESS STATED<br>OTHERWISE<br>DIMENSIONS<br>ARE IN INCHES | MATERIAL: HDPE       |         |      |            |
|-----------------------------------------------------------|----------------------|---------|------|------------|
|                                                           | WEIGHT [lb]:         |         | NAME | DATE       |
|                                                           |                      | DRAWN   | DR   | 10/18/2022 |
|                                                           | DO NOT SCALE DRAWING | CHECKED |      |            |

XL & SS LID INSTALL SERIES:
INTERCEPTORS

SHEET 1 OF 1
SCALE: 1:2

PLASTICS
WWW.TANDCPLASTICS.COM
732-780-5300

THE INFORMATION CONTAINED IN THIS DRA