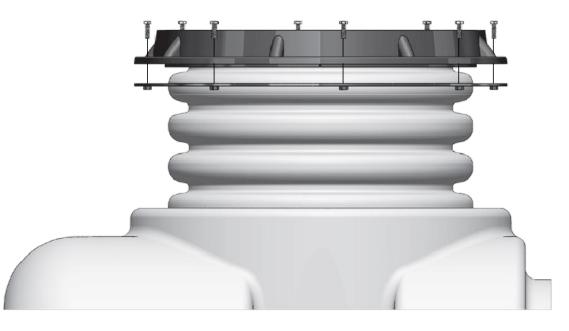

## LID INSTALLATION DETAILS

## ANCHOR FLANGE AND MEMBRANE CLAMP DETAILS

## PLAN VIEW OF COLLAR