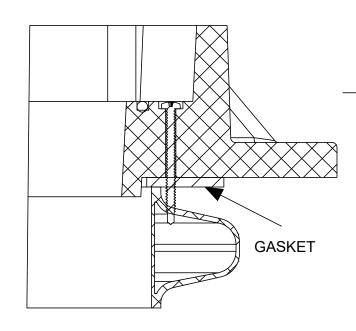

## CROSS SECTION VIEW OF STEP 4

TITLE:

| UNLESS STATED<br>OTHERWISE<br>DIMENSIONS<br>ARE IN INCHES | MATERIAL: HDPE       |         |      |            |
|-----------------------------------------------------------|----------------------|---------|------|------------|
|                                                           | WEIGHT [lb]:         |         | NAME | DATE       |
|                                                           |                      | DRAWN   | DR   | 10/18/2022 |
|                                                           | DO NOT SCALE DRAWING | CHECKED |      |            |