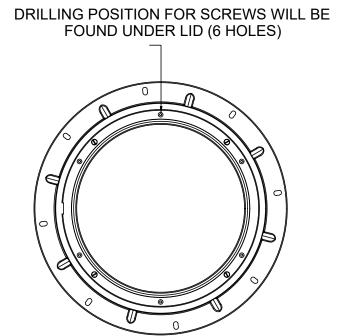

## LID INSTALLATION DETAILS



## ANCHOR FLANGE AND MEMBRANE CLAMP DETAILS



## PLAN VIEW OF COLLAR



## CROSS SECTION VIEW OF STEP 4



TITLE:





| UNLESS STATED<br>OTHERWISE<br>DIMENSIONS<br>ARE IN INCHES | MATERIAL: HDPE       |         |      |            |
|-----------------------------------------------------------|----------------------|---------|------|------------|
|                                                           | WEIGHT [lb]:         |         | NAME | DATE       |
|                                                           |                      | DRAWN   | DR   | 10/18/2022 |
|                                                           | DO NOT SCALE DRAWING | CHECKED |      |            |

XL & SS LID INSTALL SERIES:
INTERCEPTORS

SHEET 1 OF 1
SCALE: 1:2

PLASTICS
WWW.TANDCPLASTICS.COM
732-780-5300

THE INFORMATION CONTAINED IN THIS DRAWING IS THE SOLE PROPERTY