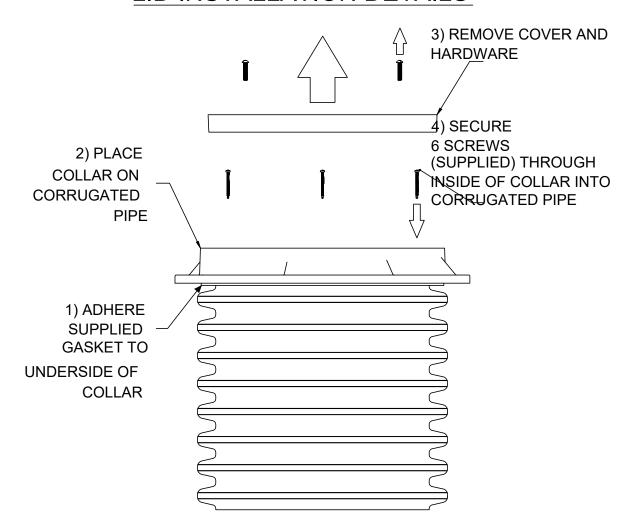

## LID INSTALLATION DETAILS



## ANCHOR FLANGE AND MEMBRANE CLAMP DETAILS



## PLAN VIEW OF COLLAR



## CROSS SECTION VIEW OF STEP 4



TITLE:





| UNLESS STATED<br>OTHERWISE<br>DIMENSIONS<br>ARE IN INCHES | MATERIAL: HDPE       |         |      |            |
|-----------------------------------------------------------|----------------------|---------|------|------------|
|                                                           | WEIGHT [lb]:         |         | NAME | DATE       |
|                                                           |                      | DRAWN   | DR   | 10/18/2022 |
|                                                           | DO NOT SCALE DRAWING | CHECKED |      |            |

XL & SS LID INSTALL SERIES:
INTERCEPTORS

SHEET 1 OF 1
SCALE: 1:2

PLASTICS
WWW.TANDCPLASTICS.COM
732-