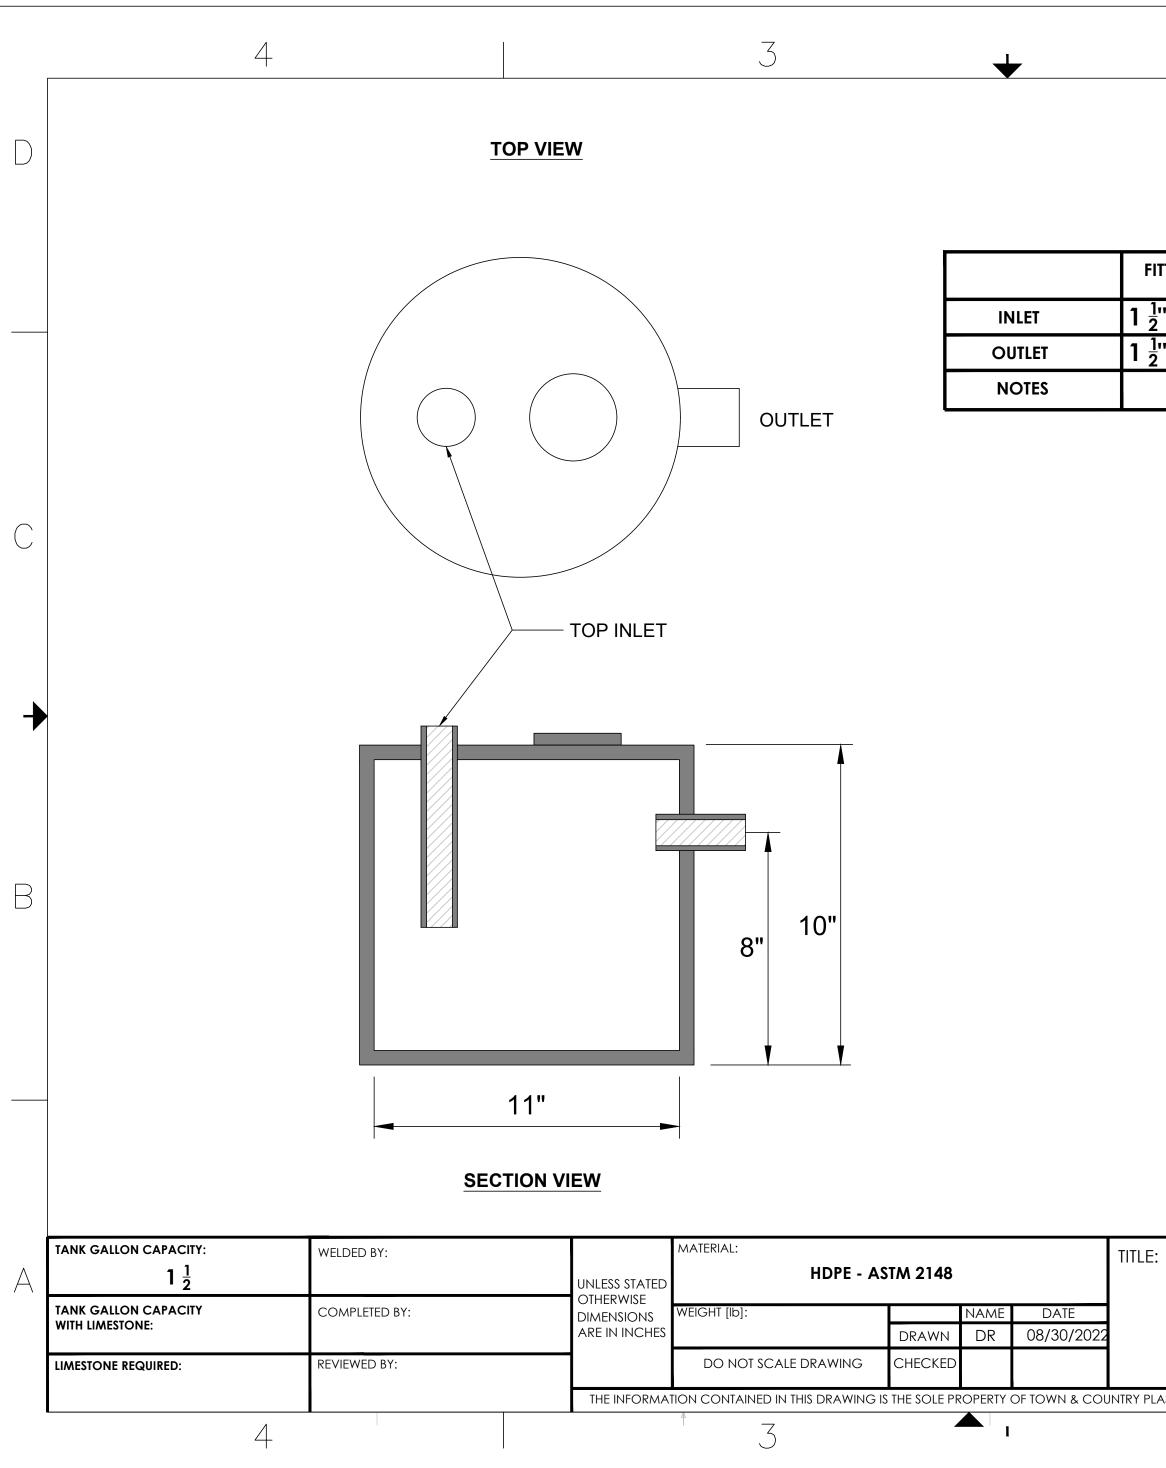

| 2                                                           |                                    |                                         | 1                                                                      | D        |
|-------------------------------------------------------------|------------------------------------|-----------------------------------------|------------------------------------------------------------------------|----------|
| <sup>1</sup> " OR 2"<br><sup>1</sup> / <sub>2</sub> " OR 2" | FITTING TYPE<br>(MPT OR PLAIN END) | FITTING CENTERLINE<br>N/A<br>8''        | FITTING CENTERLINE<br>(IF DIFFERENT THAN STANDARD)                     |          |
|                                                             | TOP INL                            | .ET                                     |                                                                        | С        |
| SEALED/WELDED<br>COVER WITH 3"<br>CLEANOUT                  |                                    |                                         |                                                                        | €        |
|                                                             |                                    |                                         |                                                                        | <br>A    |
|                                                             | 2R HDPE                            | NT SERIES<br>SHEET 1 OF 1<br>SCALE: 1:2 | REV:<br>SIZE: <b>PLASTICS</b><br>www.tandcplastics.com<br>732-780-5300 | <b>S</b> |
| 2LASTICS LLC. ANY I                                         | REPRODUCTION IN PART OR AS A W     | HOLE WIIHOUT THE WRITTEN PERM           | AISSION OF TOWN & PLASTICS LLC IS PROHIBITED.                          |          |