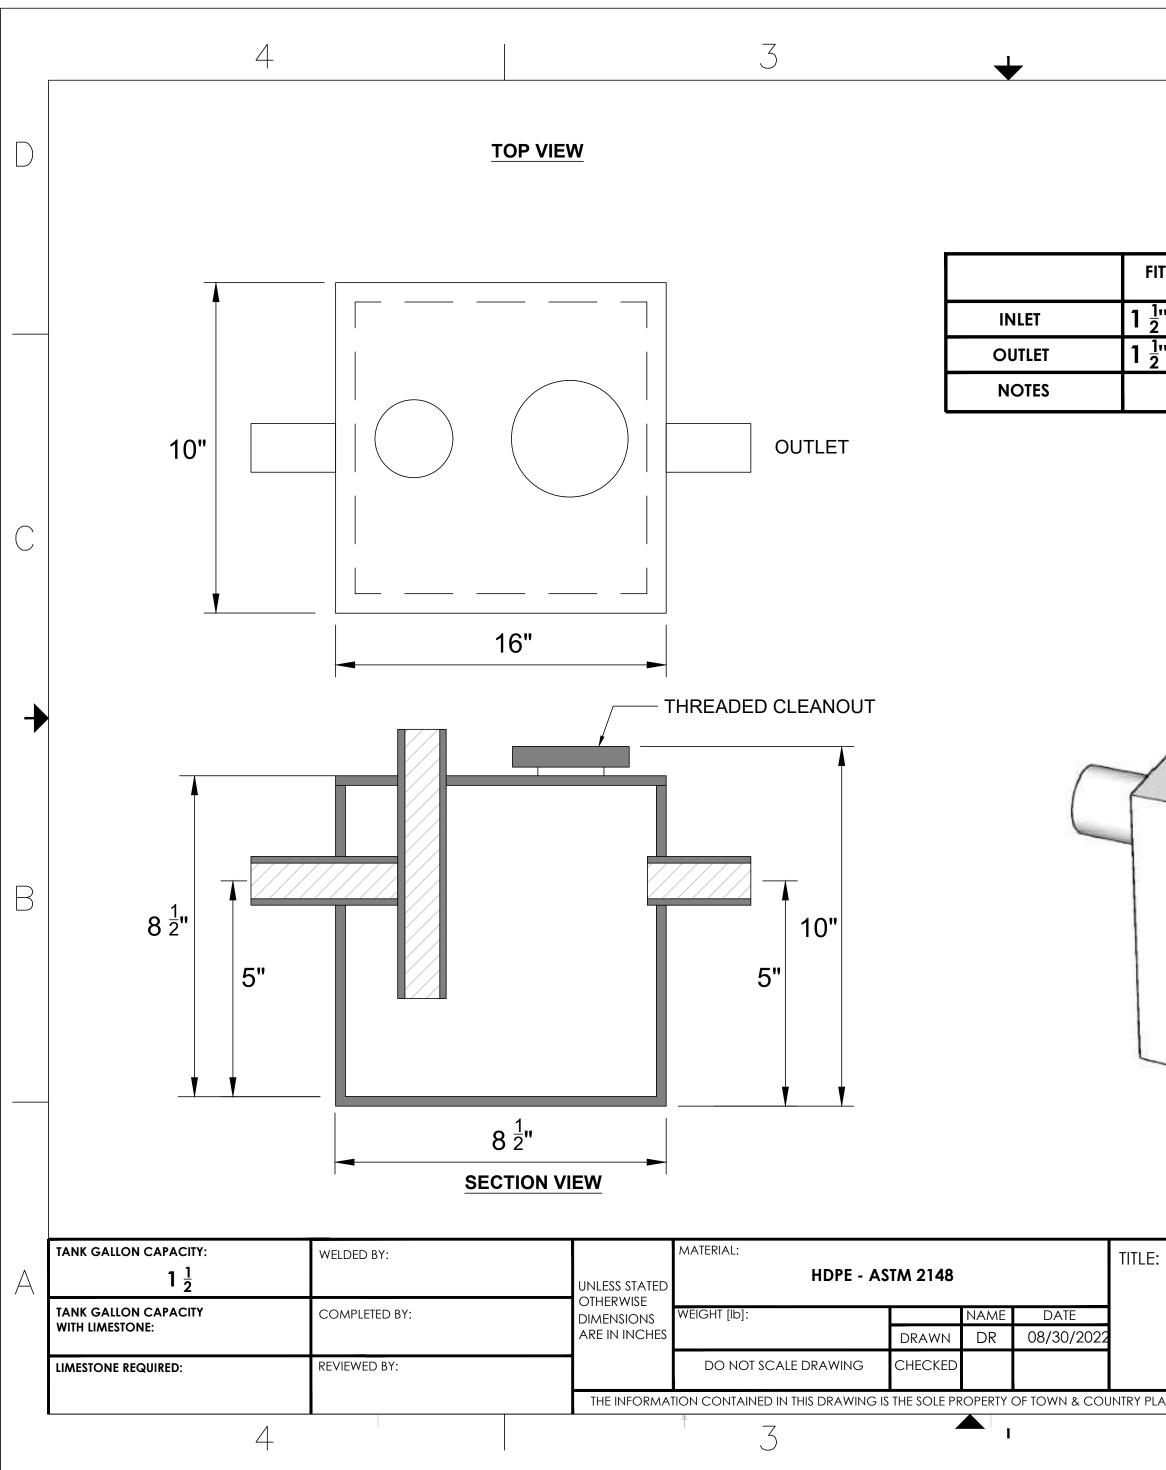

| TING SIZE   FITTING TYPE   FITTING CENTERLINE   FITTING CENTERLINE     OR 2"   5"   -     The op in Let 0r Sube in Let with DIP TUBE   THREADED CLEANOUT     THREADED CLEANOUT   THREADED CLEANOUT     NT SERIES   EKEET 1 OF 1   SIZE     NT-2A HDPE-S   NT SERIES   SIZE IZ   SIZE IZ ANY BEROSUCION MEMORY AND AND CHARTICS. COM 72/06300     SICSULC. ANY BEROSUCION MEMORY OR AS A WHOLT WHILD THE WEITS DEPONSISION OF TOWARD AND CHARTICS. INCLARMENTS   SIZE IZ ANY AND CHARTICS. INCLARMENTS                                                                                                                                                                                                                                                                                                                                                                                                                                                                                                                                                                                                                                                                                                                                                                                                                                                                                                                                                                                                                                                                                                                                                                                                                                                                                                                                                | International (MPT OR PLAIN END)   HTTING CENTERLINE   (IF DIFFERENT THAN STANDARD)     OR 2"   5"   0     OR 2"   1 <sup>1</sup> / <sub>2</sub> " OR 2" MALE OR PLAIN<br>END PIPE TOP INLET OR SIDE INLET<br>WITH DIP TUBE   0     THREADED CLEANOUT   THREADED CLEANOUT   0     OR 2"   NT SERIES   0     SHEET 1 OF 1   SIZE:   SIZE:     NT-2A HDPE-S   SHEET 1 OF 1   SIZE:     SHEET 1 OF 1   SIZE:   SIZE:   SWW TRACESOW     732-780-5300   732-780-5300   732-780-5300                                                                                                                                                                                                                              |                |                                |                           | '                  |             |
|-----------------------------------------------------------------------------------------------------------------------------------------------------------------------------------------------------------------------------------------------------------------------------------------------------------------------------------------------------------------------------------------------------------------------------------------------------------------------------------------------------------------------------------------------------------------------------------------------------------------------------------------------------------------------------------------------------------------------------------------------------------------------------------------------------------------------------------------------------------------------------------------------------------------------------------------------------------------------------------------------------------------------------------------------------------------------------------------------------------------------------------------------------------------------------------------------------------------------------------------------------------------------------------------------------------------------------------------------------------------------------------------------------------------------------------------------------------------------------------------------------------------------------------------------------------------------------------------------------------------------------------------------------------------------------------------------------------------------------------------------------------------------------------------------------------------------------------------------------------------------------------------------------------------------------------------------------------------------------------------------------------------------------------------------------------------------|-------------------------------------------------------------------------------------------------------------------------------------------------------------------------------------------------------------------------------------------------------------------------------------------------------------------------------------------------------------------------------------------------------------------------------------------------------------------------------------------------------------------------------------------------------------------------------------------------------------------------------------------------------------------------------------------------------------------------------------------------------------------------------------------------------------------------------------------------------------------------------------------------------------------------------|----------------|--------------------------------|---------------------------|--------------------|-------------|
| Integration   Intring CENTERLINE   (IF DIFFERENT THAN STANDARD)     OR 2"   5"     To 2"   5"     The propertice of the propertic                                                                                                                                                                                                                                                                                                                                                                                                                                                                                                                                                                                                                                                                                                    | International (MPT OR PLAIN END)   HTTING CENTERLINE   (IF DIFFERENT THAN STANDARD)     OR 2"   5"   0     OR 2"   1 <sup>1</sup> / <sub>2</sub> " OR 2" MALE OR PLAIN<br>END PIPE TOP INLET OR SIDE INLET<br>WITH DIP TUBE   0     THREADED CLEANOUT   THREADED CLEANOUT   0     OR 2"   NT SERIES   0     SHEET 1 OF 1   SIZE:   SIZE:     NT-2A HDPE-S   SHEET 1 OF 1   SIZE:     SHEET 1 OF 1   SIZE:   SIZE:   SWW TRACESOW     732-780-5300   732-780-5300   732-780-5300                                                                                                                                                                                                                              |                |                                |                           |                    |             |
| Into State   (MPT OR PLAIN END)   PITTING CENTERLINE   (IF DIFFERENT THAN STANDARD)     OR 2"   5"                                                                                                                                                                                                                                                                                                                                                                                                                                                                                                                                                                                                                                                                                                                                                                                                                                                                                                                                                                                                                                                                                                                                                                                                                                                                                                                                                                                                                                                                                                                                                                                                                                                                                                                                                                                                                                                                                                                                                                    | International (MPT OR PLAIN END)   HTTING CENTERLINE   (IF DIFFERENT THAN STANDARD)     OR 2"   5"   0     OR 2"   1 <sup>1</sup> / <sub>2</sub> " OR 2" MALE OR PLAIN<br>END PIPE TOP INLET OR SIDE INLET<br>WITH DIP TUBE   0     THREADED CLEANOUT   THREADED CLEANOUT   0     OR 2"   NT SERIES   0     SHEET 1 OF 1   SIZE:   SIZE:     NT-2A HDPE-S   SHEET 1 OF 1   SIZE:     SHEET 1 OF 1   SIZE:   SIZE:   SWW TRACESOW     732-780-5300   732-780-5300   732-780-5300                                                                                                                                                                                                                              |                |                                |                           |                    |             |
| OR 2" 5"   Image: state of the state of | OR 2" 5"   1 <sup>1</sup> / <sub>2</sub> " OR 2" MALE OR PLAIN<br>END PIPE TOP INLET OR SIDE INLET<br>WITH DIP TUBE   THREADED CLEANOUT   THREADED CLEANOUT   THREADED CLEANOUT   NT SERIES   SHEET 1 OF 1<br>SCALE: 1:2   SIZE:   WWW.TANDCPLASTICS.COM<br>732-780-5300                                                                                                                                                                                                                                                                                                                                                                                                                                                                                                                                                                                                                                                      |                |                                | FITTING CENTERLINE        |                    |             |
| 1 Å" OR 2" MALE OR PLAIN<br>END PIPE TOP INLET OR SIDE INLET<br>WITH DIP TUBE     THREADED CLEANOUT                                                                                                                                                                                                                                                                                                                                                                                                                                                                                                                                                                                                                                                                                                                                                                                                                                                                                                                                                                                                                                                                                                                                           | 13° OR 2' MALE OR PLAIN<br>END PIPE TOP INLET OR SIDE INLET<br>WITH DIP TUBE     THREADED CLEANOUT     THREADED CLEANOUT  < | ' OR 2''       |                                |                           |                    |             |
| NT-2A HDPE-S                                                                                                                                                                                                                                                                                                                                                                                                                                                                                                                                                                                                                                                                                                                                                                                                                                                                                                                                                                                                                                                                                                                                                                                                                                                                                                                                                                                                                                                                                                                                                                                                                                                                                                                                                                                                                                                                                                                                                                                                                                                          | NT-2A HDPE-S                                                                                                                                                                                                                                                                                                                                                                                                                                                                                                                                                                                                                                                                                                                                                                                                                                                                                                                  | OR 2"          |                                | 5"                        |                    |             |
| NT-2A HDPE-SNT SERIESSIZE:SHEET 1 OF 1SIZE:SCALE: 1:2SIZE:732-780-5300                                                                                                                                                                                                                                                                                                                                                                                                                                                                                                                                                                                                                                                                                                                                                                                                                                                                                                                                                                                                                                                                                                                                                                                                                                                                                                                                                                                                                                                                                                                                                                                                                                                                                                                                                                                                                                                                                                                                                                                                | NT-2A HDPE-SNT SERIESSIZE:PLASTICSSCALE: 1:2SIZE:VWW.TANDCPLASTICS.COM<br>732-780-5300                                                                                                                                                                                                                                                                                                                                                                                                                                                                                                                                                                                                                                                                                                                                                                                                                                        |                | END PIF                        | PE TOP INLET OR SIDE      |                    | (<br>(<br>E |
|                                                                                                                                                                                                                                                                                                                                                                                                                                                                                                                                                                                                                                                                                                                                                                                                                                                                                                                                                                                                                                                                                                                                                                                                                                                                                                                                                                                                                                                                                                                                                                                                                                                                                                                                                                                                                                                                                                                                                                                                                                                                       |                                                                                                                                                                                                                                                                                                                                                                                                                                                                                                                                                                                                                                                                                                                                                                                                                                                                                                                               | NT-2/          | A HDPE-S                       | NT SERIES<br>SHEET 1 OF 1 | SIZE: PLASTICS.COM |             |
| $\gamma$ 1                                                                                                                                                                                                                                                                                                                                                                                                                                                                                                                                                                                                                                                                                                                                                                                                                                                                                                                                                                                                                                                                                                                                                                                                                                                                                                                                                                                                                                                                                                                                                                                                                                                                                                                                                                                                                                                                                                                                                                                                                                                            | 2                                                                                                                                                                                                                                                                                                                                                                                                                                                                                                                                                                                                                                                                                                                                                                                                                                                                                                                             | STICS LLC. ANY | REPRODUCTION IN PART OR AS A W |                           |                    | ┥           |
| $\angle$                                                                                                                                                                                                                                                                                                                                                                                                                                                                                                                                                                                                                                                                                                                                                                                                                                                                                                                                                                                                                                                                                                                                                                                                                                                                                                                                                                                                                                                                                                                                                                                                                                                                                                                                                                                                                                                                                                                                                                                                                                                              |                                                                                                                                                                                                                                                                                                                                                                                                                                                                                                                                                                                                                                                                                                                                                                                                                                                                                                                               | 2              |                                |                           | 1                  |             |