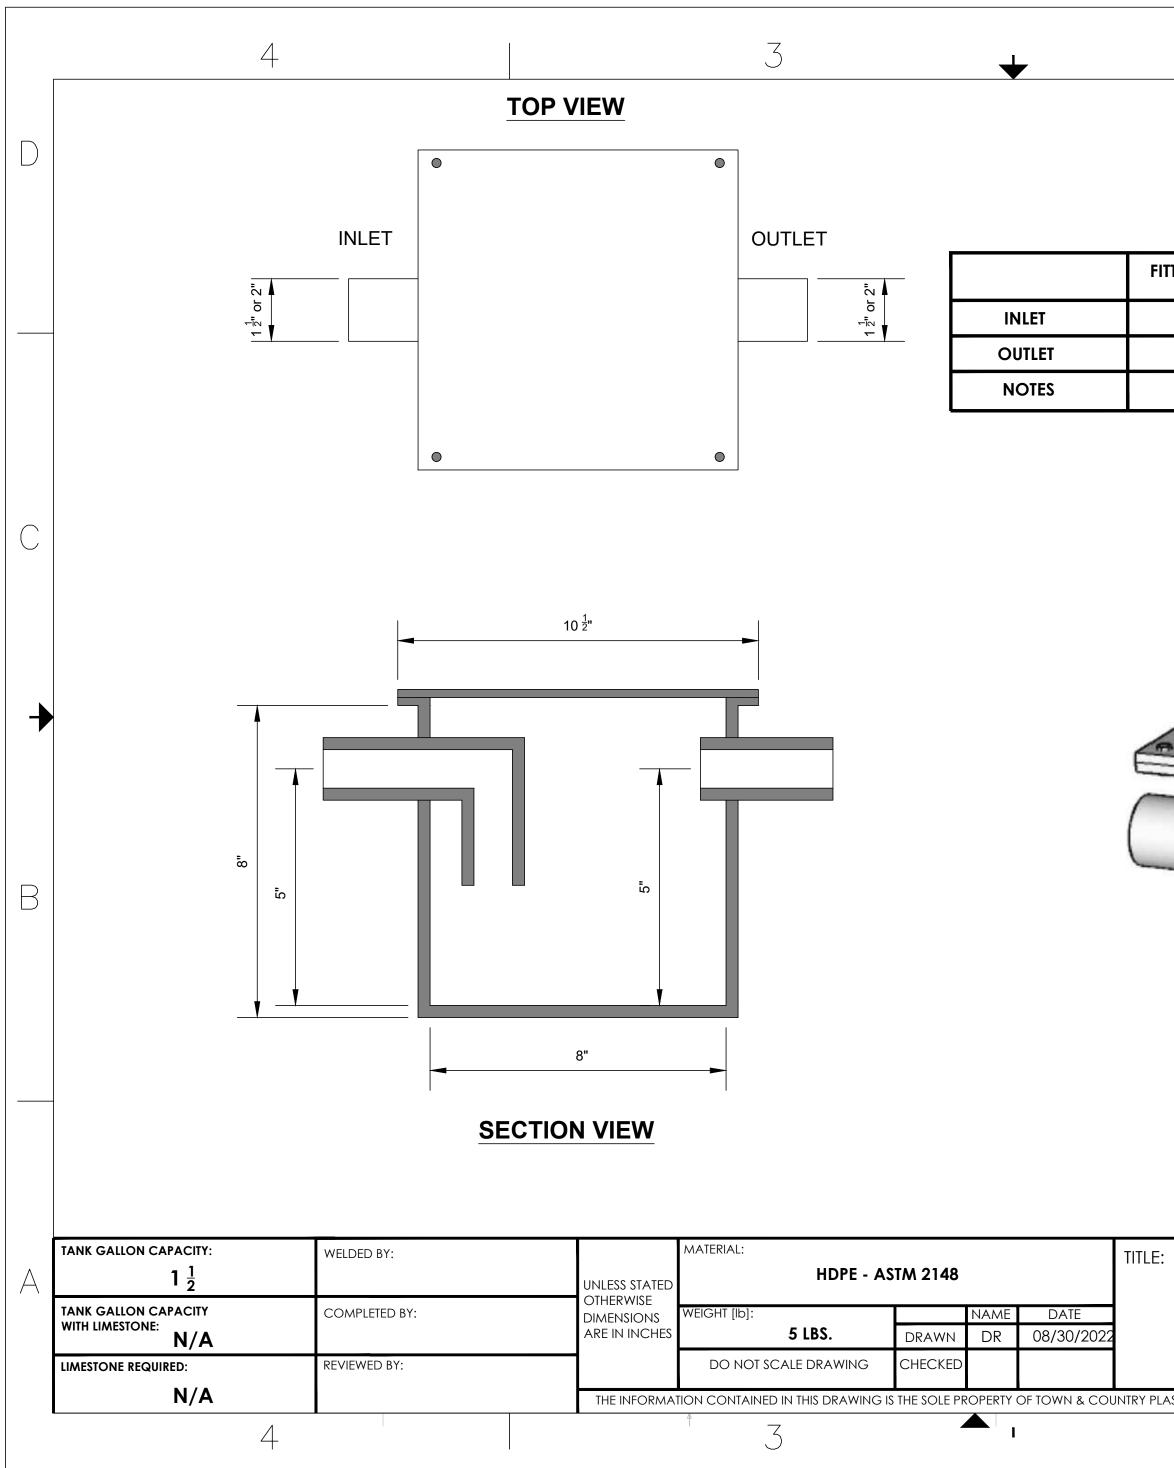

| 2            |                                    |                                         | 1                                                                                                                                                                                                                                                                                                                                                                                                                                                                                                                                                                                                                                                                                                                                                                                                                                                                                                                                                                                                                                                                                                                                                                                                                                                                                                                                                                                                                                                                                                                                                                                                                                                                                                                                                                                                                                                                                                                                                                                                                                                                                                                                                                                                                                                                                                                                                                                                                                                                                                                                                                                                                                                                                                                                                                                                                                                                                                                                                                                                                                                                                                                                                                                             | D |
|--------------|------------------------------------|-----------------------------------------|-----------------------------------------------------------------------------------------------------------------------------------------------------------------------------------------------------------------------------------------------------------------------------------------------------------------------------------------------------------------------------------------------------------------------------------------------------------------------------------------------------------------------------------------------------------------------------------------------------------------------------------------------------------------------------------------------------------------------------------------------------------------------------------------------------------------------------------------------------------------------------------------------------------------------------------------------------------------------------------------------------------------------------------------------------------------------------------------------------------------------------------------------------------------------------------------------------------------------------------------------------------------------------------------------------------------------------------------------------------------------------------------------------------------------------------------------------------------------------------------------------------------------------------------------------------------------------------------------------------------------------------------------------------------------------------------------------------------------------------------------------------------------------------------------------------------------------------------------------------------------------------------------------------------------------------------------------------------------------------------------------------------------------------------------------------------------------------------------------------------------------------------------------------------------------------------------------------------------------------------------------------------------------------------------------------------------------------------------------------------------------------------------------------------------------------------------------------------------------------------------------------------------------------------------------------------------------------------------------------------------------------------------------------------------------------------------------------------------------------------------------------------------------------------------------------------------------------------------------------------------------------------------------------------------------------------------------------------------------------------------------------------------------------------------------------------------------------------------------------------------------------------------------------------------------------------------|---|
| FITTING SIZE | FITTING TYPE<br>(MPT OR PLAIN END) | FITTING CENTERLINE 5 5                  | FITTING CENTERLINE<br>(IF DIFFERENT THAN STANDARD)                                                                                                                                                                                                                                                                                                                                                                                                                                                                                                                                                                                                                                                                                                                                                                                                                                                                                                                                                                                                                                                                                                                                                                                                                                                                                                                                                                                                                                                                                                                                                                                                                                                                                                                                                                                                                                                                                                                                                                                                                                                                                                                                                                                                                                                                                                                                                                                                                                                                                                                                                                                                                                                                                                                                                                                                                                                                                                                                                                                                                                                                                                                                            |   |
|              |                                    | BOLTED                                  | & GASKETED COVER                                                                                                                                                                                                                                                                                                                                                                                                                                                                                                                                                                                                                                                                                                                                                                                                                                                                                                                                                                                                                                                                                                                                                                                                                                                                                                                                                                                                                                                                                                                                                                                                                                                                                                                                                                                                                                                                                                                                                                                                                                                                                                                                                                                                                                                                                                                                                                                                                                                                                                                                                                                                                                                                                                                                                                                                                                                                                                                                                                                                                                                                                                                                                                              | С |
|              |                                    |                                         |                                                                                                                                                                                                                                                                                                                                                                                                                                                                                                                                                                                                                                                                                                                                                                                                                                                                                                                                                                                                                                                                                                                                                                                                                                                                                                                                                                                                                                                                                                                                                                                                                                                                                                                                                                                                                                                                                                                                                                                                                                                                                                                                                                                                                                                                                                                                                                                                                                                                                                                                                                                                                                                                                                                                                                                                                                                                                                                                                                                                                                                                                                                                                                                               | B |
|              | 1/HDPE<br>ION TANK                 | NT SERIES<br>SHEET 1 OF 1<br>SCALE: 1:2 | REV:<br>SIZE:<br>SIZE:<br>BIZE:<br>SIZE:<br>SIZE:<br>SIZE:<br>SIZE:<br>SIZE:<br>SIZE:<br>SIZE:<br>SIZE:<br>SIZE:<br>SIZE:<br>SIZE:<br>SIZE:<br>SIZE:<br>SIZE:<br>SIZE:<br>SIZE:<br>SIZE:<br>SIZE:<br>SIZE:<br>SIZE:<br>SIZE:<br>SIZE:<br>SIZE:<br>SIZE:<br>SIZE:<br>SIZE:<br>SIZE:<br>SIZE:<br>SIZE:<br>SIZE:<br>SIZE:<br>SIZE:<br>SIZE:<br>SIZE:<br>SIZE:<br>SIZE:<br>SIZE:<br>SIZE:<br>SIZE:<br>SIZE:<br>SIZE:<br>SIZE:<br>SIZE:<br>SIZE:<br>SIZE:<br>SIZE:<br>SIZE:<br>SIZE:<br>SIZE:<br>SIZE:<br>SIZE:<br>SIZE:<br>SIZE:<br>SIZE:<br>SIZE:<br>SIZE:<br>SIZE:<br>SIZE:<br>SIZE:<br>SIZE:<br>SIZE:<br>SIZE:<br>SIZE:<br>SIZE:<br>SIZE:<br>SIZE:<br>SIZE:<br>SIZE:<br>SIZE:<br>SIZE:<br>SIZE:<br>SIZE:<br>SIZE:<br>SIZE:<br>SIZE:<br>SIZE:<br>SIZE:<br>SIZE:<br>SIZE:<br>SIZE:<br>SIZE:<br>SIZE:<br>SIZE:<br>SIZE:<br>SIZE:<br>SIZE:<br>SIZE:<br>SIZE:<br>SIZE:<br>SIZE:<br>SIZE:<br>SIZE:<br>SIZE:<br>SIZE:<br>SIZE:<br>SIZE:<br>SIZE:<br>SIZE:<br>SIZE:<br>SIZE:<br>SIZE:<br>SIZE:<br>SIZE:<br>SIZE:<br>SIZE:<br>SIZE:<br>SIZE:<br>SIZE:<br>SIZE:<br>SIZE:<br>SIZE:<br>SIZE:<br>SIZE:<br>SIZE:<br>SIZE:<br>SIZE:<br>SIZE:<br>SIZE:<br>SIZE:<br>SIZE:<br>SIZE:<br>SIZE:<br>SIZE:<br>SIZE:<br>SIZE:<br>SIZE:<br>SIZE:<br>SIZE:<br>SIZE:<br>SIZE:<br>SIZE:<br>SIZE:<br>SIZE:<br>SIZE:<br>SIZE:<br>SIZE:<br>SIZE:<br>SIZE:<br>SIZE:<br>SIZE:<br>SIZE:<br>SIZE:<br>SIZE:<br>SIZE:<br>SIZE:<br>SIZE:<br>SIZE:<br>SIZE:<br>SIZE:<br>SIZE:<br>SIZE:<br>SIZE:<br>SIZE:<br>SIZE:<br>SIZE:<br>SIZE:<br>SIZE:<br>SIZE:<br>SIZE:<br>SIZE:<br>SIZE:<br>SIZE:<br>SIZE:<br>SIZE:<br>SIZE:<br>SIZE:<br>SIZE:<br>SIZE:<br>SIZE:<br>SIZE:<br>SIZE:<br>SIZE:<br>SIZE:<br>SIZE:<br>SIZE:<br>SIZE:<br>SIZE:<br>SIZE:<br>SIZE:<br>SIZE:<br>SIZE:<br>SIZE:<br>SIZE:<br>SIZE:<br>SIZE:<br>SIZE:<br>SIZE:<br>SIZE:<br>SIZE:<br>SIZE:<br>SIZE:<br>SIZE:<br>SIZE:<br>SIZE:<br>SIZE:<br>SIZE:<br>SIZE:<br>SIZE:<br>SIZE:<br>SIZE:<br>SIZE:<br>SIZE:<br>SIZE:<br>SIZE:<br>SIZE:<br>SIZE:<br>SIZE:<br>SIZE:<br>SIZE:<br>SIZE:<br>SIZE:<br>SIZE:<br>SIZE:<br>SIZE:<br>SIZE:<br>SIZE:<br>SIZE:<br>SIZE:<br>SIZE:<br>SIZE:<br>SIZE:<br>SIZE:<br>SIZE:<br>SIZE:<br>SIZE:<br>SIZE:<br>SIZE:<br>SIZE:<br>SIZE:<br>SIZE:<br>SIZE:<br>SIZE:<br>SIZE:<br>SIZE:<br>SIZE:<br>SIZE:<br>SIZE:<br>SIZE:<br>SIZE:<br>SIZE:<br>SIZE:<br>SIZE:<br>SIZE:<br>SIZE:<br>SIZE:<br>SIZE:<br>SIZE:<br>SIZE:<br>SIZE:<br>SIZE:<br>SIZE:<br>SIZE:<br>SIZE:<br>SIZE:<br>SIZE:<br>SIZE:<br>SIZE:<br>SIZE:<br>SIZE:<br>SIZE:<br>SIZE:<br>SIZE:<br>SIZE:<br>SIZE:<br>SIZE:<br>SIZE:<br>SIZE:<br>SIZE:<br>SIZE:<br>SIZE:<br>SIZE:<br>SIZE:<br>SIZE:<br>SIZE:<br>SIZE:<br>SIZE:<br>SIZE:<br>SIZE:<br>SIZE:<br>SIZE:<br>SIZE:<br>SIZE:<br>SIZE:<br>SIZE:<br>SIZE:<br>SIZE:<br>SIZE:<br>SIZE:<br>SIZE:<br>SIZE:<br>SIZE:<br>SIZE:<br>SIZE:<br>SIZE:<br>SIZE:<br>SIZE:<br>SIZE:<br>SIZE:<br>SIZE:<br>SIZE:<br>SIZE:<br>SIZE:<br>SIZE:<br>SIZE:<br>SIZE:<br>SIZE:<br>SIZE:<br>SIZE:<br>SIZE:<br>SIZE:<br>SIZE:<br>SIZE:<br>SIZE:<br>SIZE:<br>SIZE:<br>SIZE:<br>SIZE:<br>SIZE:<br>SIZE:<br>SIZE:<br>SIZE:<br>SIZE:<br>SIZE:<br>SIZE:<br>SIZE:<br>SIZE:<br>SIZE:<br>SIZE:<br>SIZE:<br>SIZE:<br>SIZE:<br>SIZE:<br>SIZE:<br>SIZE:<br>SIZE:<br>SIZE:<br>SIZE:<br>S |   |