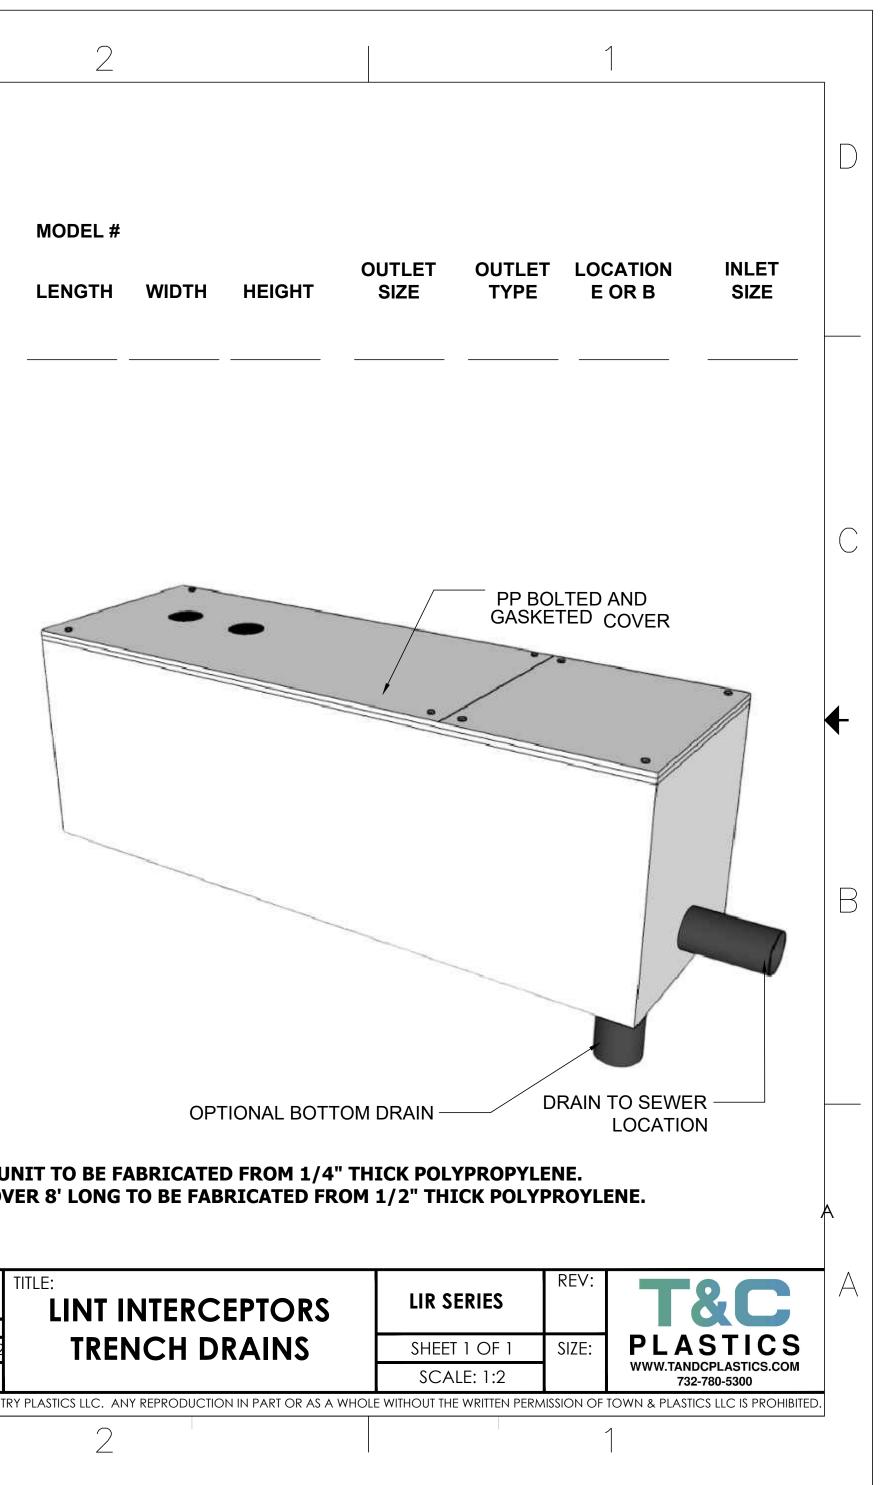

| B   Image: State of the second seco                                                                                                                                                                                                                                                                                                                             |              | 4      | 3 🔸                                                                                                                                                                                                                                                                                                                                                                                                                                                                                                                                                                                                                                                                                                                                                                                                                                         |
|----------------------------------------------------------------------------------------------------------------------------------------------------------------------------------------------------------------------------------------------------------------------------------------------------------------------------------------------------------------------------------------------------------------------------------------------------------------------------------------------------------------------------------------------------------------------------------------------------------------------------------------------------------------------------------------------------------------------------------------------------------------------------------------------------------------------------------------------------------------------------------------------------------------------------------------------------------------------------------------------------------------------------------------------------------------------------------------------------------------------------------------------------------------------------------------------------------------------------------------------------------------------------------------------------------------------------------------------------------------------------------------------------------------------------------------------------------------------------------------------------------------------------------------------------------------------------------------------------------------------------------------------------------------------------------------------------------------------------------------------------------------------------------------------------------------------------------------------------------------------------------------------------------------------------------------------------------------------------------------------------------------------------------------------------------------------------------------------------------------------------------------------------------------------------------------------------------------------------------------------------------------------------------------------------------------------------------------------------------------------------------------------------------------|--------------|--------|---------------------------------------------------------------------------------------------------------------------------------------------------------------------------------------------------------------------------------------------------------------------------------------------------------------------------------------------------------------------------------------------------------------------------------------------------------------------------------------------------------------------------------------------------------------------------------------------------------------------------------------------------------------------------------------------------------------------------------------------------------------------------------------------------------------------------------------------|
|                                                                                                                                                                                                                                                                                                                                                                                                                                                                                                                                                                                                                                                                                                                                                                                                                                                                                                                                                                                                                                                                                                                                                                                                                                                                                                                                                                                                                                                                                                                                                                                                                                                                                                                                                                                                                                                                                                                                                                                                                                                                                                                                                                                                                                                                                                                                                                                                                | D            |        | TOP VIEW                                                                                                                                                                                                                                                                                                                                                                                                                                                                                                                                                                                                                                                                                                                                                                                                                                    |
|                                                                                                                                                                                                                                                                                                                                                                                                                                                                                                                                                                                                                                                                                                                                                                                                                                                                                                                                                                                                                                                                                                                                                                                                                                                                                                                                                                                                                                                                                                                                                                                                                                                                                                                                                                                                                                                                                                                                                                                                                                                                                                                                                                                                                                                                                                                                                                                                                |              |        |                                                                                                                                                                                                                                                                                                                                                                                                                                                                                                                                                                                                                                                                                                                                                                                                                                             |
| Image: state of the state                                                                                                                                                                                                                                                                                                                 |              |        |                                                                                                                                                                                                                                                                                                                                                                                                                                                                                                                                                                                                                                                                                                                                                                                                                                             |
|                                                                                                                                                                                                                                                                                                                                                                                                                                                                                                                                                                                                                                                                                                                                                                                                                                                                                                                                                                                                                                                                                                                                                                                                                                                                                                                                                                                                                                                                                                                                                                                                                                                                                                                                                                                                                                                                                                                                                                                                                                                                                                                                                                                                                                                                                                                                                                                                                | С            |        |                                                                                                                                                                                                                                                                                                                                                                                                                                                                                                                                                                                                                                                                                                                                                                                                                                             |
|                                                                                                                                                                                                                                                                                                                                                                                                                                                                                                                                                                                                                                                                                                                                                                                                                                                                                                                                                                                                                                                                                                                                                                                                                                                                                                                                                                                                                                                                                                                                                                                                                                                                                                                                                                                                                                                                                                                                                                                                                                                                                                                                                                                                                                                                                                                                                                                                                |              |        |                                                                                                                                                                                                                                                                                                                                                                                                                                                                                                                                                                                                                                                                                                                                                                                                                                             |
| A WELDED BY:<br>COMPLEIED BY:<br>COMPLEI |              |        |                                                                                                                                                                                                                                                                                                                                                                                                                                                                                                                                                                                                                                                                                                                                                                                                                                             |
| B   Image: Completed BY:   Image: Completed B                                                                                                                                                                                                                                                                                                                                                                                                                                                                                                                                                                                                                                                                                                                                                                                                                                                                                                                                                                                                                                                                        |              |        | m m<br>n n n n n n n n n n n n n n n n n n n n n n n n n n n n n n n n n n n n n n n n n n n n n n n n n n n n n n n n n n n n n n n n n n n n n n n n n n n n n n n n n n n n n n n n n n n n n n n n n n n n n n n n n n n n n n n n n n n n n n n n n n n n n n n n n n n n n n n n n n n n n n n n n n n n n n n n n n n n n n n n n n n n n n n n n n n n n n n n n n n n n n n n n n n n n n n n n n n n n n n n n n n n n n n n n n n n n n n n n n n n n n n n n n n n n n n n n n n n n n n n n n n n n n n n n n n n n n n n n n n n n n n n n n n n n n n n n n n n n n n n n n n n n n n n n n n n n n n n n n n n n n n n n n n n n n n n n n n n n n n n n n n n n n n n n n n n n n n n n n n n n n n n n n n n n n n n n n n n n n n n n n n n n n n n n n n n n n n n n n n n n n n n n n n n n n n n n n n n n n n n n n_ |
| B   Image: Completed BY:   Image: Completed B                                                                                                                                                                                                                                                                                                                                                                                                                                                                                                                                                                                                                                                                                                                                                                                                                                                                                                                                                                                                                                                                        |              | IGHT   |                                                                                                                                                                                                                                                                                                                                                                                                                                                                                                                                                                                                                                                                                                                                                                                                                                             |
| A   WELDED BY:   UNLESS STATED<br>OTHERWISE<br>DIMENSIONS<br>REVIEWED BY:   MATERIAL:<br>POLYPROPYLENE     COMPLETED BY:   UNLESS STATED<br>OTHERWISE<br>DIMENSIONS<br>ARE IN INCHES   MATERIAL:<br>POLYPROPYLENE     REVIEWED BY:   DRAWN DR 09/09/<br>DO NOT SCALE DRAWING CHECKED                                                                                                                                                                                                                                                                                                                                                                                                                                                                                                                                                                                                                                                                                                                                                                                                                                                                                                                                                                                                                                                                                                                                                                                                                                                                                                                                                                                                                                                                                                                                                                                                                                                                                                                                                                                                                                                                                                                                                                                                                                                                                                                           | В            | 光      | END OUTLET (E)                                                                                                                                                                                                                                                                                                                                                                                                                                                                                                                                                                                                                                                                                                                                                                                                                              |
| A   WELDED BY:   UNLESS STATED<br>OTHERWISE<br>DIMENSIONS<br>REVIEWED BY:   MATERIAL:<br>POLYPROPYLENE     COMPLETED BY:   UNLESS STATED<br>OTHERWISE<br>DIMENSIONS<br>ARE IN INCHES   MATERIAL:<br>POLYPROPYLENE     REVIEWED BY:   DRAWN DR 09/09/<br>DO NOT SCALE DRAWING CHECKED                                                                                                                                                                                                                                                                                                                                                                                                                                                                                                                                                                                                                                                                                                                                                                                                                                                                                                                                                                                                                                                                                                                                                                                                                                                                                                                                                                                                                                                                                                                                                                                                                                                                                                                                                                                                                                                                                                                                                                                                                                                                                                                           |              |        |                                                                                                                                                                                                                                                                                                                                                                                                                                                                                                                                                                                                                                                                                                                                                                                                                                             |
| SECTION VIEW     NOTE: ENTITION VIEW                                                                                                                                                                                                                                                                                                                                                                                                                                                                                                                                                                                                                                                                                                                                                                                                                                                                                                                                                                                                                                                                                                                                                                                                                                                                                                                                                                                                                                                                           |              |        | BOTTOM OUTLET (B)                                                                                                                                                                                                                                                                                                                                                                                                                                                                                                                                                                                                                                                                                                                                                                                                                           |
| A   WELDED BY:   UNLESS STATED<br>OTHERWISE<br>DIMENSIONS<br>ARE IN INCHES   MATERIAL:<br>POLYPROPYLENE     COMPLETED BY:   IMAME   DATE     REVIEWED BY:   DIMENSIONS<br>ARE IN INCHES   WEIGHT [Ib]:   NAME   DATE     DO NOT SCALE DRAWING   CHECKED   OP/09/                                                                                                                                                                                                                                                                                                                                                                                                                                                                                                                                                                                                                                                                                                                                                                                                                                                                                                                                                                                                                                                                                                                                                                                                                                                                                                                                                                                                                                                                                                                                                                                                                                                                                                                                                                                                                                                                                                                                                                                                                                                                                                                                               |              |        |                                                                                                                                                                                                                                                                                                                                                                                                                                                                                                                                                                                                                                                                                                                                                                                                                                             |
| COMPLETED BY: UNLESS STATED<br>OTHERWISE<br>DIMENSIONS<br>ARE IN INCHES POLYPROPYLENE   REVIEWED BY: NAME DATE   REVIEWED BY: DO NOT SCALE DRAWING CHECKED                                                                                                                                                                                                                                                                                                                                                                                                                                                                                                                                                                                                                                                                                                                                                                                                                                                                                                                                                                                                                                                                                                                                                                                                                                                                                                                                                                                                                                                                                                                                                                                                                                                                                                                                                                                                                                                                                                                                                                                                                                                                                                                                                                                                                                                     |              |        | NOTE: ENTIRE<br>UNITS (                                                                                                                                                                                                                                                                                                                                                                                                                                                                                                                                                                                                                                                                                                                                                                                                                     |
| ARE IN INCHES ARE IN INCHES Internet [16] Inte                                                                                                                                                                                                                                                                                                                                                                                                                                                                                                                                                                                                                                                                                                                                                                                                                                                                                                                                                                                                                                                                                                                                                                                                                                                                                                                 | WELDED BY:   |        | OTHERWISE POLYPROPYLENE                                                                                                                                                                                                                                                                                                                                                                                                                                                                                                                                                                                                                                                                                                                                                                                                                     |
|                                                                                                                                                                                                                                                                                                                                                                                                                                                                                                                                                                                                                                                                                                                                                                                                                                                                                                                                                                                                                                                                                                                                                                                                                                                                                                                                                                                                                                                                                                                                                                                                                                                                                                                                                                                                                                                                                                                                                                                                                                                                                                                                                                                                                                                                                                                                                                                                                | COMPLETED BY | /:<br> | DIMENSIONS<br>ARE IN INCHES WEIGHT [Ib]: NAME DATE<br>DRAWN DR 09/09/202                                                                                                                                                                                                                                                                                                                                                                                                                                                                                                                                                                                                                                                                                                                                                                    |
| THE INFORMATION CONTAINED IN THIS DRAWING IS THE SOLE PROPERTY OF TOWN & C                                                                                                                                                                                                                                                                                                                                                                                                                                                                                                                                                                                                                                                                                                                                                                                                                                                                                                                                                                                                                                                                                                                                                                                                                                                                                                                                                                                                                                                                                                                                                                                                                                                                                                                                                                                                                                                                                                                                                                                                                                                                                                                                                                                                                                                                                                                                     | REVIEWED BY: |        | DO NOT SCALE DRAWING CHECKED<br>THE INFORMATION CONTAINED IN THIS DRAWING IS THE SOLE PROPERTY OF TOWN & COU                                                                                                                                                                                                                                                                                                                                                                                                                                                                                                                                                                                                                                                                                                                                |