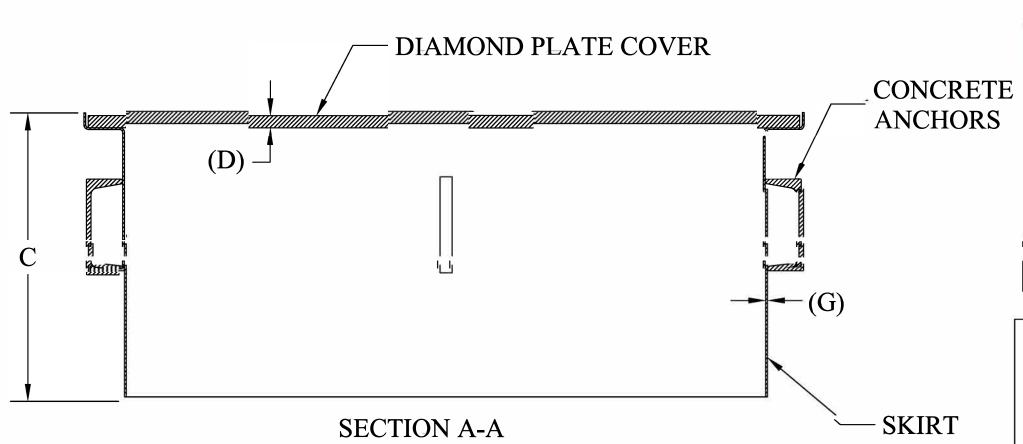

### FEATURES:

FINGER HOLE

- 3/8" DIAMOND PLATE COVERS, H-20 TRUCK LOAD RATING, 30" AND LARGER MODELS ARE REINFORCED.
- 1/2" DIAMOND PLATE COVER FOR MANHOLES 42" AND LARGER
- RECESSED PICKING HANDLE(S) ON MANHOLES 30" AND LARGER. FINGER HOLE ON 18" and 24" SIZE.
- 14 GAUGE STEEL FORMED FRAME ON SIZES 18",24" AND 30"
- 11 GAUGE STEEL FORMED FRAME ON 36 AND LARGER SIZES.
- CHANNEL STYLE CONCRETE ANCHORS ON 30" AND LARGER SIZES.
- ALL STEEL IS COATED WITH PROTECTED PAINT.

| HEAVY DUTY SQUARE MANHOLES |     |     |     |      |    |    |       |
|----------------------------|-----|-----|-----|------|----|----|-------|
| MO DEL                     | Á   | В   | C   | Ď    | E  | F  | G     |
| 18S                        | 18" | 18" | 10" | 3/8" | NA | 1  | 14GA. |
| 24S                        | 24" | 24" | 10" | 3/8" | NA | 1  | 14GA. |
| 30S                        | 30" | 30" | 10" | 3/8" | 1  | NA | 14GA. |
| 36S                        | 36" | 36" | 12" | 3/8" | 2  | NA | 11GA. |
| 42S                        | 42" | 42" | 12" | 1/2" | 2  | NA | 11GA. |
| 48S                        | 48" | 48" | 12" | 1/2" | 2  | NA | 11GA. |