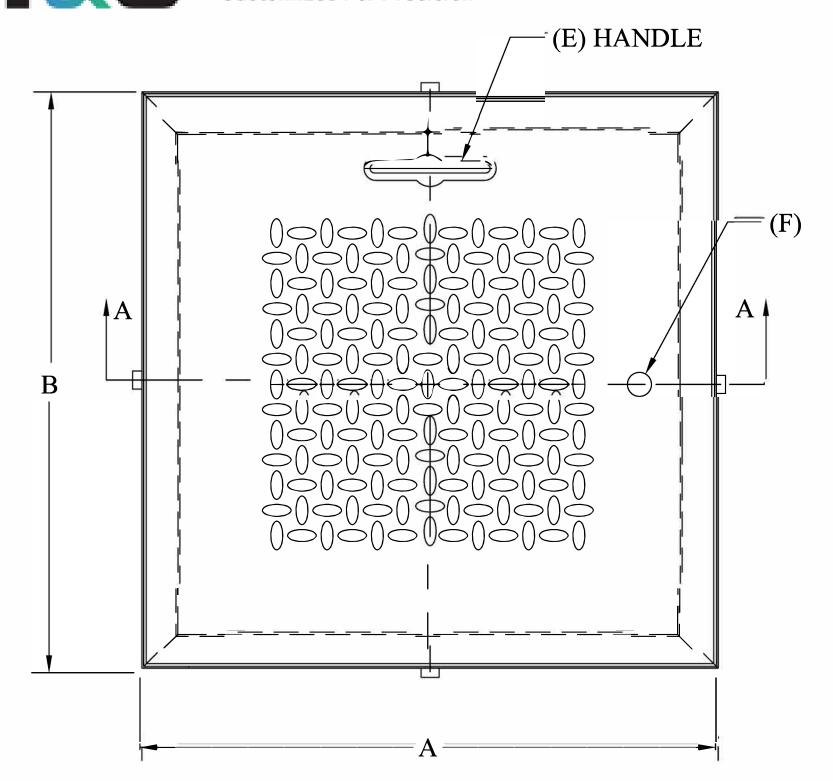

### FEATURES:

FINGER HOLE

- 3/8" DIAMOND PLATE COVERS, H-20 TRUCK LOAD RATING, 30" AND LARGER MODELS ARE REINFORCED.
- 1/2" DIAMOND PLATE COVER FOR MANHOLES 42" AND LARGER
- RECESSED PICKING HANDLE(S) ON MANHOLES 30" AND LARGER. FINGER HOLE ON 18" and 24" SIZE.
- 14 GAUGE STEEL FORMED FRAME ON SIZES 18",24" AND 30"
- 11 GAUGE STEEL FORMED FRAME ON 36 AND LARGER SIZES.
- CHANNEL STYLE CONCRETE ANCHORS ON 30" AND LARGER SIZES.
- ALL STEEL IS COATED WITH PROTECTED PAINT.

| HEAVY DUTY SQUARE MANHOLES |     |     |     |      |    |    |       |
|----------------------------|-----|-----|-----|------|----|----|-------|
| MO DEL                     | Á   | В   | C   | Ď    | E  | F  | G     |
| 18S                        | 18" | 18" | 10" | 3/8" | NA | 1  | 14GA. |
| 24S                        | 24" | 24" | 10" | 3/8" | NA | 1  | 14GA. |
| 30S                        | 30" | 30" | 10" | 3/8" | 1  | NA | 14GA. |
| 36S                        | 36" | 36" | 12" | 3/8" | 2  | NA | 11GA. |
| 42S                        | 42" | 42" | 12" | 1/2" | 2  | NA | 11GA. |
| 48S                        | 48" | 48" | 12" | 1/2" | 2  | NA | 11GA. |