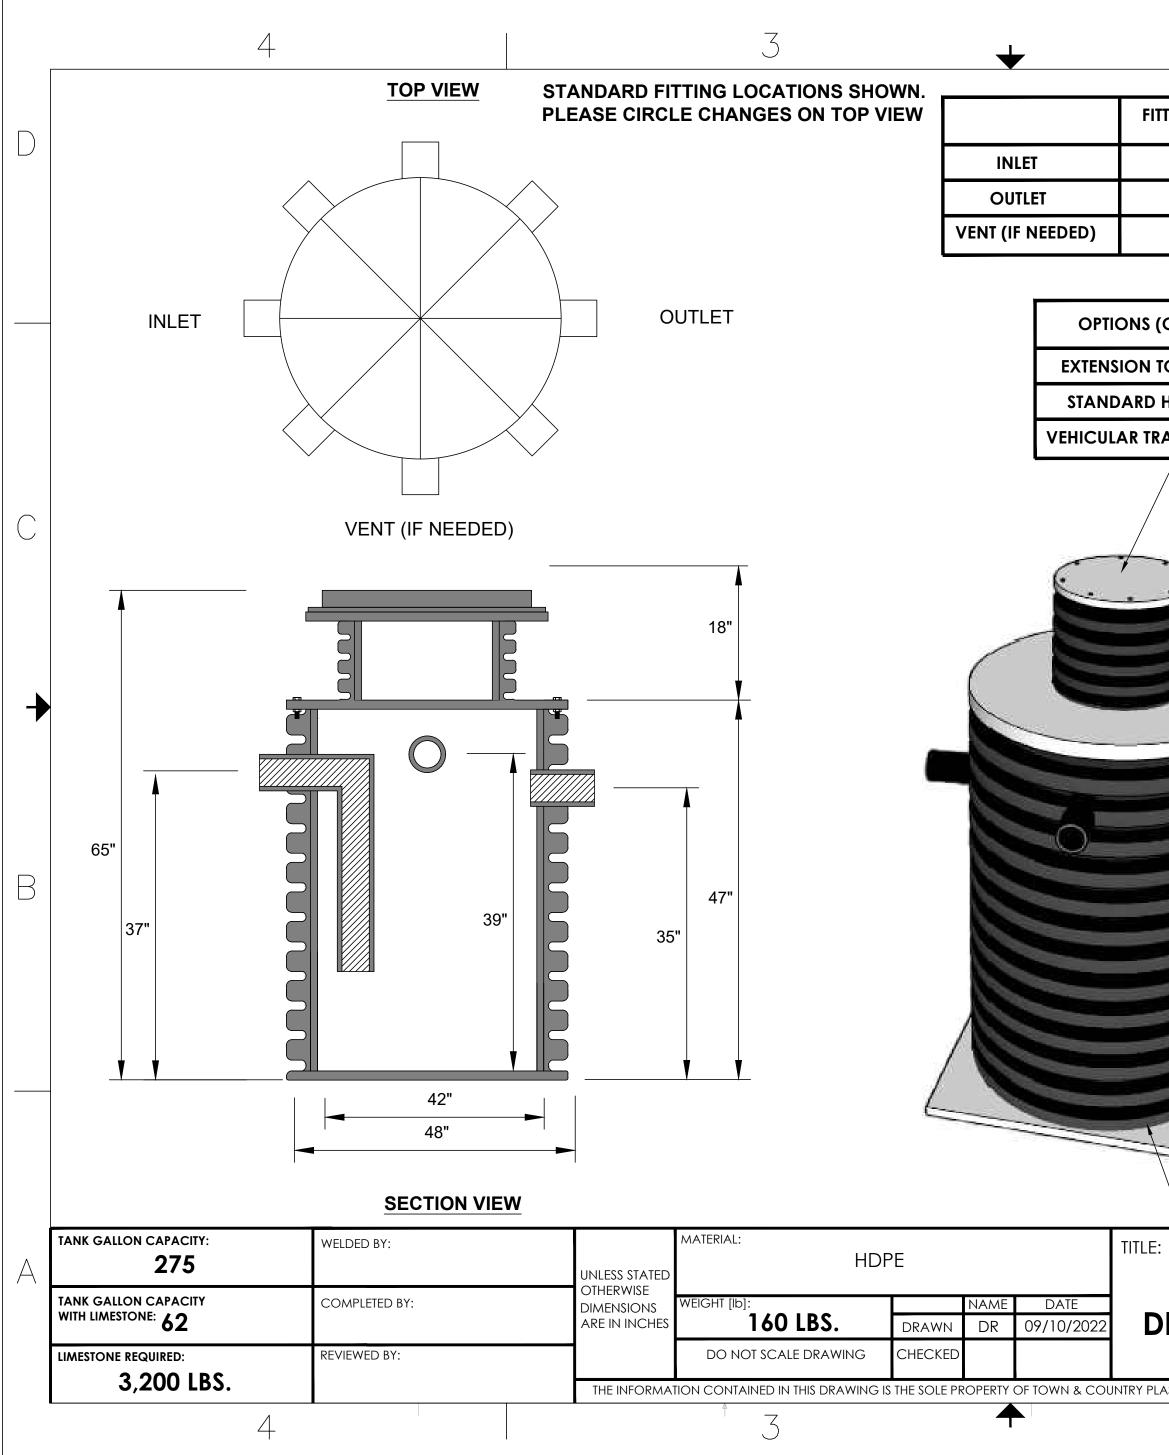

| 2 | 1 |  |
|---|---|--|
|   |   |  |
|   |   |  |

| ITTING SIZE | FITTING TYPE<br>(MPT OR PLAIN END) | FITTING CENTERLINE | FITTING CENTERLINE<br>(IF DIFFERENT THAN STANDARD) |  |
|-------------|------------------------------------|--------------------|----------------------------------------------------|--|
|             |                                    | 37"                |                                                    |  |
|             |                                    | 35"                |                                                    |  |
|             |                                    | 38"                |                                                    |  |
|             |                                    |                    |                                                    |  |

| (CIRCLE)     |                                                                        |                            |              |                                                                  |    |   |
|--------------|------------------------------------------------------------------------|----------------------------|--------------|------------------------------------------------------------------|----|---|
| TO GRADE     | (FILL IN HEIGHT REQUIRED FROM BASE TO TOP OF COVER)                    |                            |              |                                                                  |    |   |
| HD COVER     | 1" THICK POLYPROPYLE                                                   | NE COVER FOR HEA           | AVY PEDE     | STRIAN TRAFFIC                                                   |    |   |
| RAFFIC COVER | TC-H20                                                                 |                            |              |                                                                  |    |   |
| BOLTS FO     | PP COVER WITH RECE<br>OR HEAVY DUTY PEDE<br>WITH 18" FIELD ADJUS<br>ON |                            | 22" I.D.     | IAL H20 TRAFFIC COVER<br>MANWAY WITH 18" FIEL<br>TABLE EXTENSION |    | С |
|              |                                                                        |                            |              |                                                                  |    | ₽ |
| 1" SQU       | ARE BASE                                                               |                            |              |                                                                  |    |   |
| E: NTB-27    | 5 / HDPE                                                               | NTB SERIES                 | REV:         | T&C                                                              |    | А |
|              | JRIAL TANK                                                             | Sheet 1 of 1<br>Scale: 1:2 | SIZE:        | PLASTICS<br>WWW.TANDCPLASTICS.CO<br>732-780-5300                 | M  |   |
|              | PRODUCTION IN PART OR AS A WHO                                         | DLE WITHOUT THE WRITTEN F  | PERMISSION ( | DF TOWN & PLASTICS LLC IS PROHIBITE                              | D. |   |
| 2            |                                                                        |                            |              |                                                                  |    |   |