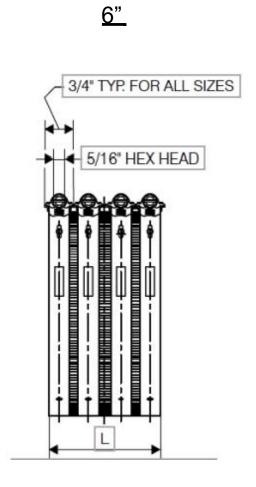

Shield - Type 301 AISI stainless

1 ½", 2" 3" and 4"

| Model<br>Number | Pipe Size<br>(Normal Dia) | C-Height<br>Dimension | Number of<br>Clamps | Band<br>Width<br>(Clamp) |
|-----------------|---------------------------|-----------------------|---------------------|--------------------------|
|                 |                           |                       |                     |                          |
| AWC-150         | 1 ½"                      | 2 1/8"                | 2                   | 9/16"                    |
| AWC-200         | 2"                        | 2 1/8"                | 2                   | 9/16"                    |
| AWC-300         | 3"                        | 2 1/8"                | 2                   | 9/16"                    |
| AWC-400         | 4"                        | 2 1/8"                | 2                   | 9/16"                    |
| AWC-600         | 6"                        | 2 1/8"                | 4                   | 9/16"                    |