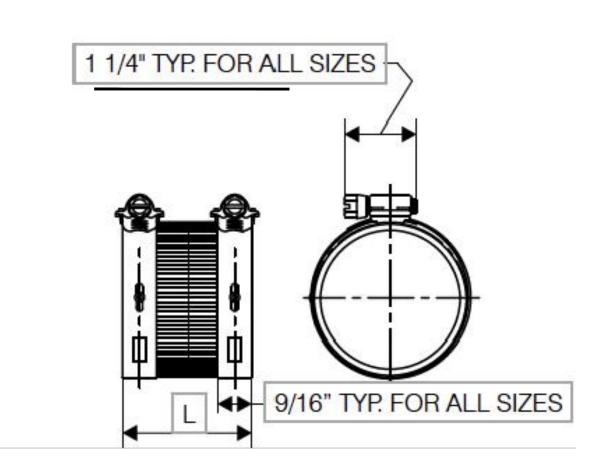

Shield - Type 301 AISI stainless

1 ½", 2" 3" and 4"

| Model<br>Number | Pipe Size<br>(Normal Dia) | C-Height<br>Dimension | Number of<br>Clamps | Band<br>Width<br>(Clamp) |
|-----------------|---------------------------|-----------------------|---------------------|--------------------------|
|                 |                           |                       |                     |                          |
| AWC-150         | 1 ½"                      | 2 1/8"                | 2                   | 9/16"                    |
| AWC-200         | 2"                        | 2 1/8"                | 2                   | 9/16"                    |
| AWC-300         | 3"                        | 2 1/8"                | 2                   | 9/16"                    |
| AWC-400         | 4"                        | 2 1/8"                | 2                   | 9/16"                    |
| AWC-600         | 6"                        | 2 1/8"                | 4                   | 9/16"                    |