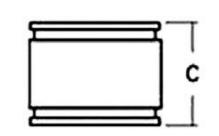

Shield - Type 301 AISI stainless

1 ½", 2" 3" and 4"

| Model<br>Number | Pipe Size<br>(Normal Dia) | C-Height<br>Dimension | Number of<br>Clamps | Band<br>Width<br>(Clamp) |
|-----------------|---------------------------|-----------------------|---------------------|--------------------------|
|                 |                           |                       |                     |                          |
| AWC-150         | 1 ½"                      | 2 1/8"                | 2                   | 9/16"                    |
| AWC-200         | 2"                        | 2 1/8"                | 2                   | 9/16"                    |
| AWC-300         | 3"                        | 2 1/8"                | 2                   | 9/16"                    |
| AWC-400         | 4"                        | 2 1/8"                | 2                   | 9/16"                    |
| AWC-600         | 6"                        | 2 1/8"                | 4                   | 9/16"                    |