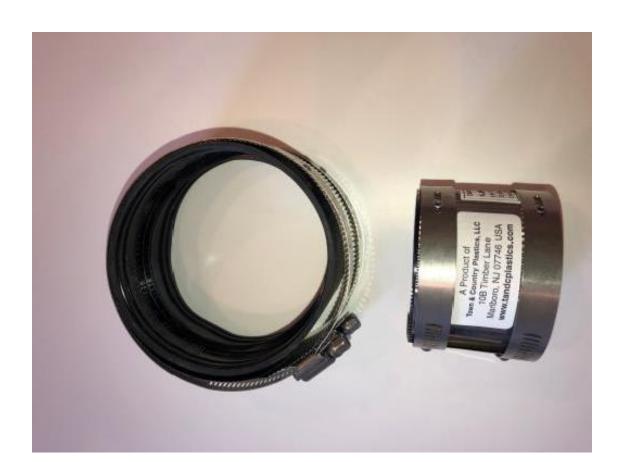

## **Acid Resistant No-Hub Couplings for Plain End Pipe Connections**

## **Material Specifications:**

Bands - Type 301 AISI stainless steel (Minimum tensile 165,000 psi). Eyelets - Type 301 AISI stainless steel. Gasket – Chemical Resistant Neoprene

Screw Housing - Type 304 AISI stainless steel. Screws - Type 305 AISI stainless steel

Shield - Type 301 AISI stainless

1 ½", 2" 3" and 4"

| Model<br>Number | Pipe Size<br>(Normal Dia) | C-Height<br>Dimension | Number of<br>Clamps | Band<br>Width<br>(Clamp) |
|-----------------|---------------------------|-----------------------|---------------------|--------------------------|
|                 |                           |                       |                     |                          |
| AWC-150         | 1 ½"                      | 2 1/8"                | 2                   | 9/16"                    |
| AWC-200         | 2"                        | 2 1/8"                | 2                   | 9/16"                    |
| AWC-300         | 3"                        | 2 1/8"                | 2                   | 9/16"                    |
| AWC-400         | 4"                        | 2 1/8"                | 2                   | 9/16"                    |
| AWC-600         | 6"                        | 2 1/8"                | 4                   | 9/16"                    |