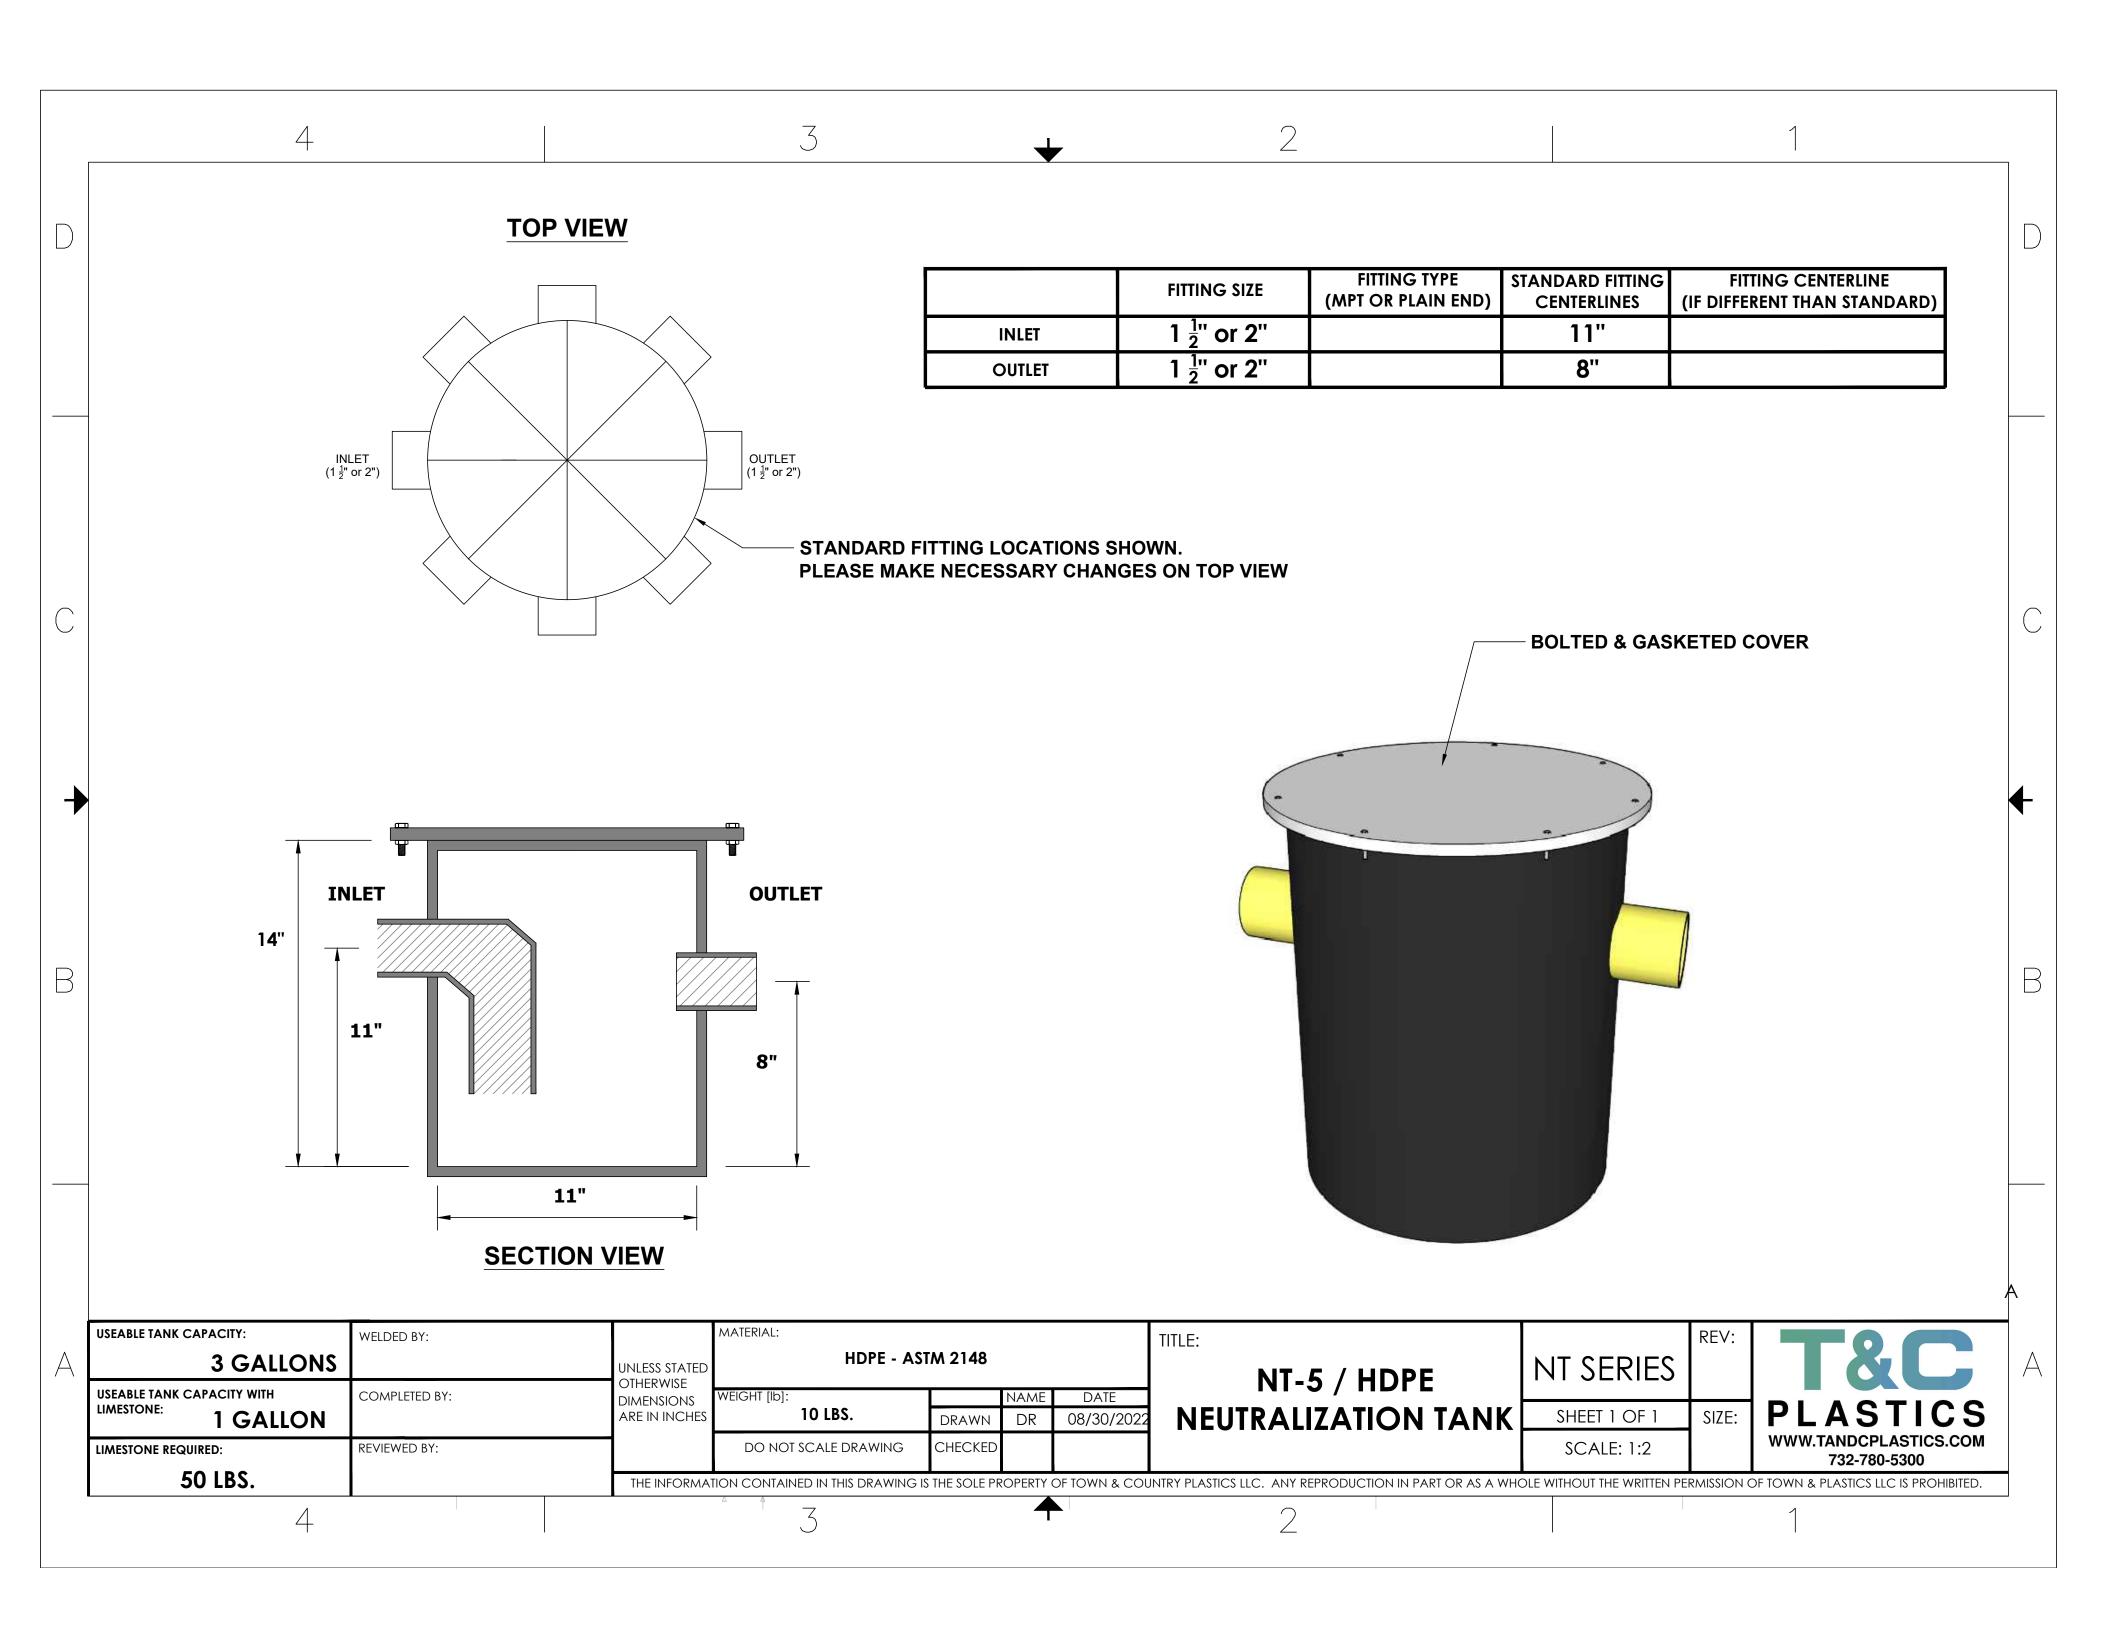

## Option 1 – Side Inlet and Outlet:

- 1a. Tank shall be constructed of molded seamless High-Density Polyethylene (HDPE) conforming to ASTM specification D-1248. Tank shall be Town & Country Plastics, LLC model #NT-5 / HDPE, 5-gallon capacity. Unit shall have 1-1/2" side inlet and 1-1/2" side outlet with bolted and gasketed cover. (INSERT 2" IF NEEDED)
- 2. <u>1b</u>. Tank shall be constructed of molded seamless High-Density Polyethylene (HDPE) conforming to ASTM specification D-1248. Tank shall be Town & Country Plastics, LLC model #NT-5A / HDPE, 5-gallon capacity. Unit shall have 1-1/2" side inlet and 1-1/2" side outlet with 8" threaded easy access in bolted and gasketed cover. (INSERT 2" IF NEEDED)
- 3. Provide initial fill of limestone for all units, and two additional fills for maintenance. Proper limestone chips shall be 1" 3' diameter containing at least 90% calcium carbonate (Town & Country Plastics Model RLS-50).
- 4. Provide Town & Country Plastics Model PP-19MT polypropylene tailpiece and Model PP-31 polypropylene elbow for each tank to connect sink strainer to tank inlet. (Specify pp-21mt / pp-30 for 2" fittings)

Contractor shall install all equipment and components in accordance with manufacturers recommendations

## Option 2 – Top Inlet and Side Outlet for Tight Spaces:

- 1. Tank shall be constructed of molded seamless High-Density Polyethylene (HDPE) conforming to ASTM specification D-1248. Tank shall be Town & Country Plastics, LLC model #NT-5M /HDPE-2, 5-gallon capacity. Unit shall have female top inlet and male IPS threaded side outlet. partial PP flat cover to be bolted and gasketed on one side, the other side to be welded closed with inlet in this side provide with stainless steel nuts, bolts and washers and neoprene gasket material.
- 2. Provide initial fill of limestone for all units, and two additional fills for maintenance. Proper limestone chips shall be 1" 3' diameter containing at least 90% calcium carbonate (Town & Country Plastics Model RLS-50).
- 3. Provide Town & Country Plastics Model PP-19MT polypropylene tailpiece for each tank, to connect sink strainer to inlet of neutralization tank. (Specify pp-21mt for 2" fittings)

Contractor shall install all equipment and components in accordance with manufacturers recommendations

\*For Sink Strainers, please specify Model pp-41ap for 1 ½" sink outlets, and Model pp-40am for 2" sink outlets.