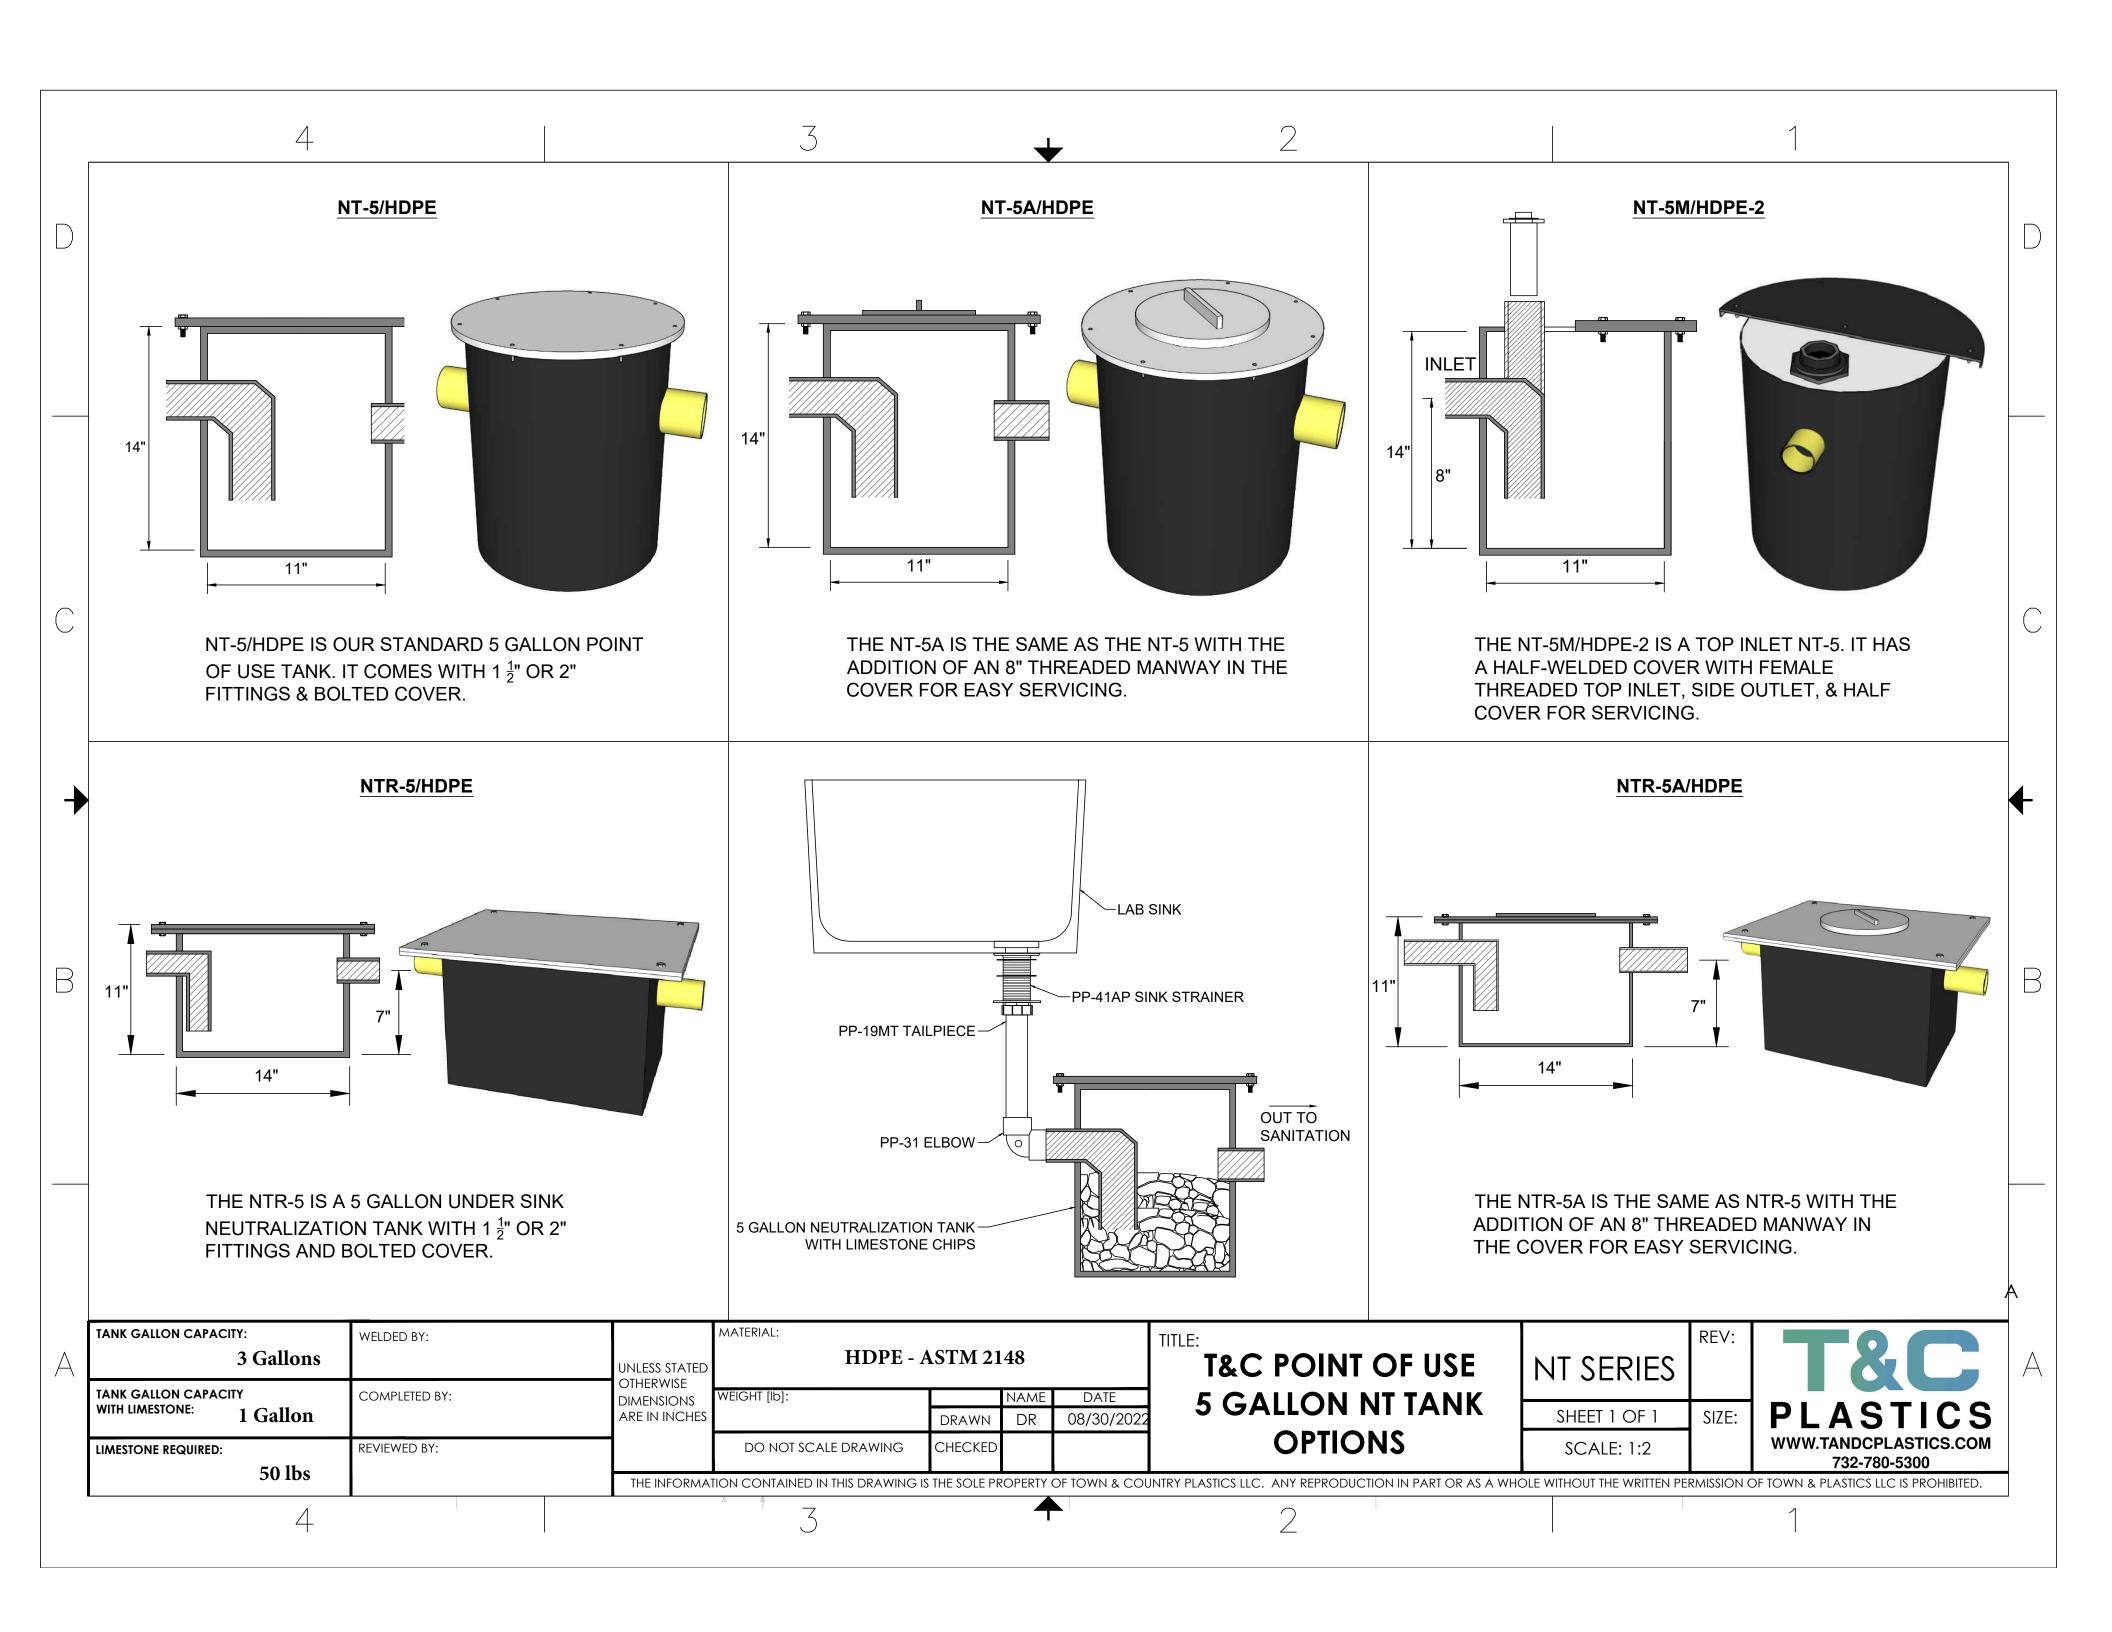

## Option 1 – Side Inlet and Outlet:

- 1a. Tank shall be constructed of molded seamless High-Density Polyethylene (HDPE) conforming to ASTM specification D-1248. Tank shall be Town & Country Plastics, LLC model #NT-5 / HDPE, 5-gallon capacity. Unit shall have 1-1/2" side inlet and 1-1/2" side outlet with bolted and gasketed cover. (INSERT 2" IF NEEDED)
- 2. <u>1b</u>. Tank shall be constructed of molded seamless High-Density Polyethylene (HDPE) conforming to ASTM specification D-1248. Tank shall be Town & Country Plastics, LLC model #NT-5A / HDPE, 5-gallon capacity. Unit shall have 1-1/2" side inlet and 1-1/2" side outlet with 8" threaded easy access in bolted and gasketed cover. (INSERT 2" IF NEEDED)
- 3. Provide initial fill of limestone for all units, and two additional fills for maintenance. Proper limestone chips shall be 1" 3' diameter containing at least 90% calcium carbonate (Town & Country Plastics Model RLS-50).
- 4. Provide Town & Country Plastics Model PP-19MT polypropylene tailpiece and Model PP-31 polypropylene elbow for each tank to connect sink strainer to tank inlet. (Specify pp-21mt / pp-30 for 2" fittings)

Contractor shall install all equipment and components in accordance with manufacturers recommendations

## Option 2 – Top Inlet and Side Outlet for Tight Spaces:

- 1. Tank shall be constructed of molded seamless High-Density Polyethylene (HDPE) conforming to ASTM specification D-1248. Tank shall be Town & Country Plastics, LLC model #NT-5M /HDPE-2, 5-gallon capacity. Unit shall have female top inlet and male IPS threaded side outlet. partial PP flat cover to be bolted and gasketed on one side, the other side to be welded closed with inlet in this side provide with stainless steel nuts, bolts and washers and neoprene gasket material.
- 2. Provide initial fill of limestone for all units, and two additional fills for maintenance. Proper limestone chips shall be 1" 3' diameter containing at least 90% calcium carbonate (Town & Country Plastics Model RLS-50).
- 3. Provide Town & Country Plastics Model PP-19MT polypropylene tailpiece for each tank, to connect sink strainer to inlet of neutralization tank. (Specify pp-21mt for 2" fittings)

Contractor shall install all equipment and components in accordance with manufacturers recommendations

\*For Sink Strainers, please specify Model pp-41ap for 1 ½" sink outlets, and Model pp-40am for 2" sink outlets.