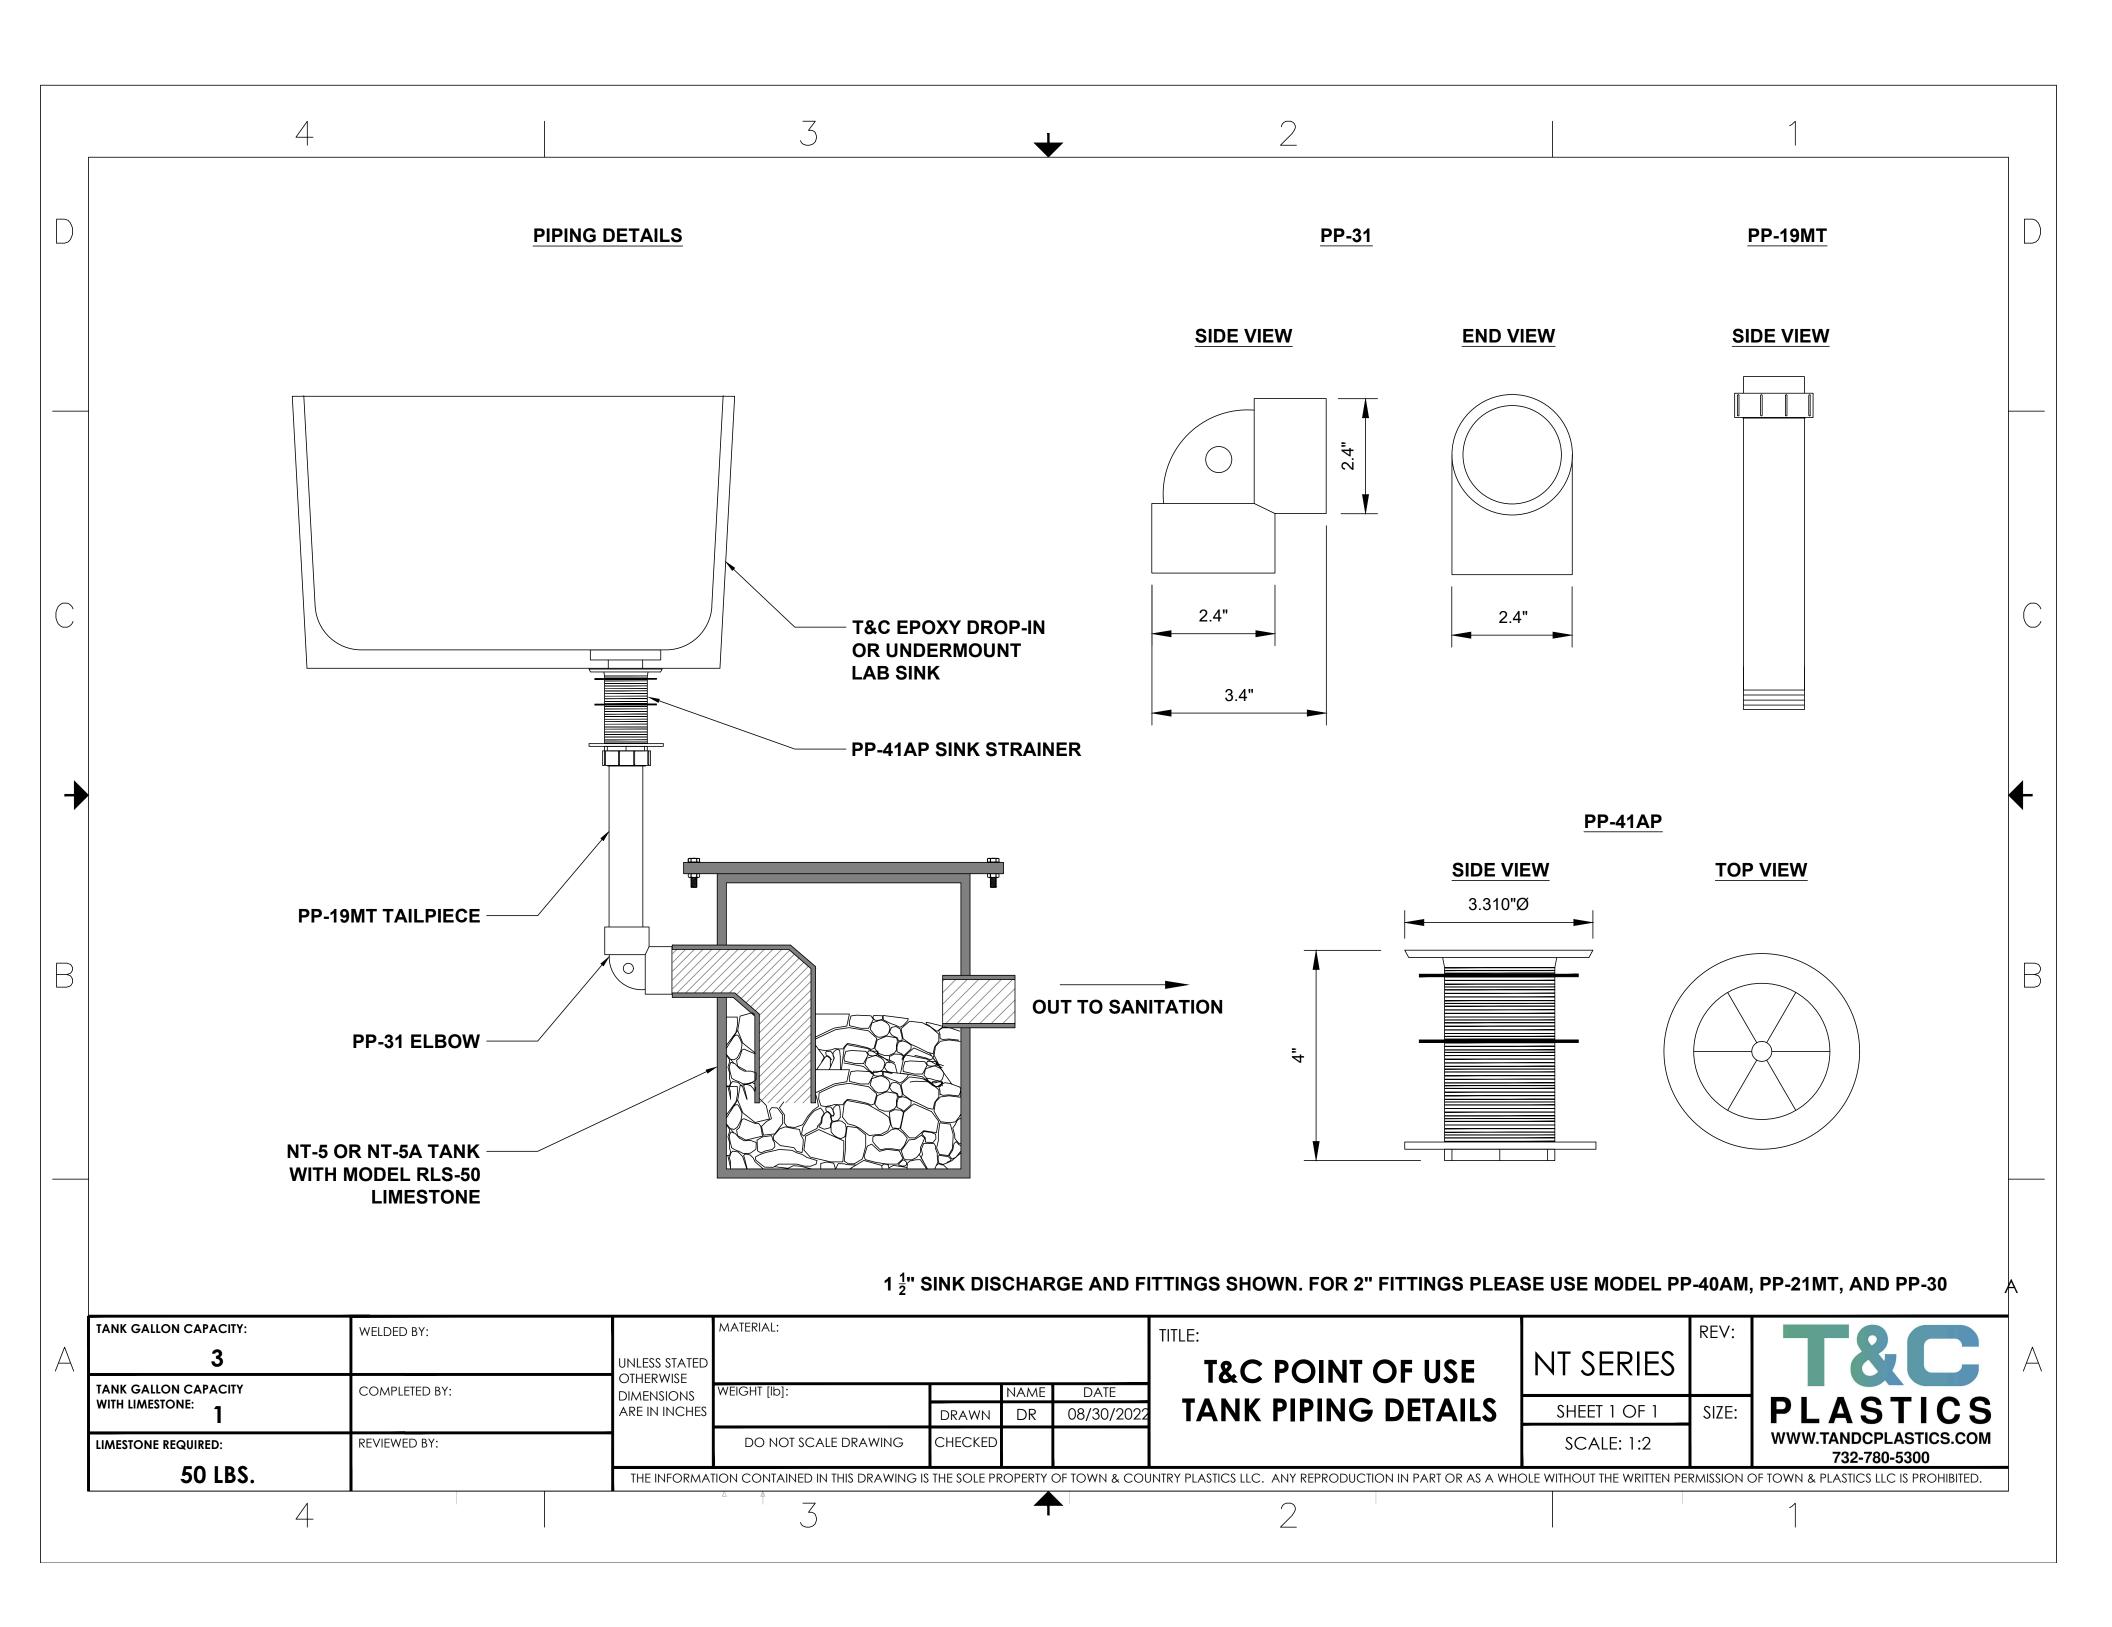

## Option 1 – Side Inlet and Outlet:

- 1a. Tank shall be constructed of molded seamless High-Density Polyethylene (HDPE) conforming to ASTM specification D-1248. Tank shall be Town & Country Plastics, LLC model #NT-5 / HDPE, 5-gallon capacity. Unit shall have 1-1/2" side inlet and 1-1/2" side outlet with bolted and gasketed cover. (INSERT 2" IF NEEDED)
- 2. <u>1b</u>. Tank shall be constructed of molded seamless High-Density Polyethylene (HDPE) conforming to ASTM specification D-1248. Tank shall be Town & Country Plastics, LLC model #NT-5A / HDPE, 5-gallon capacity. Unit shall have 1-1/2" side inlet and 1-1/2" side outlet with 8" threaded easy access in bolted and gasketed cover. (INSERT 2" IF NEEDED)
- 3. Provide initial fill of limestone for all units, and two additional fills for maintenance. Proper limestone chips shall be 1" 3' diameter containing at least 90% calcium carbonate (Town & Country Plastics Model RLS-50).
- 4. Provide Town & Country Plastics Model PP-19MT polypropylene tailpiece and Model PP-31 polypropylene elbow for each tank to connect sink strainer to tank inlet. (Specify pp-21mt / pp-30 for 2" fittings)

Contractor shall install all equipment and components in accordance with manufacturers recommendations

\*For Sink Strainers, please specify Model pp-41ap for 1 ½" sink outlets, and Model pp-40am for 2" sink outlets.