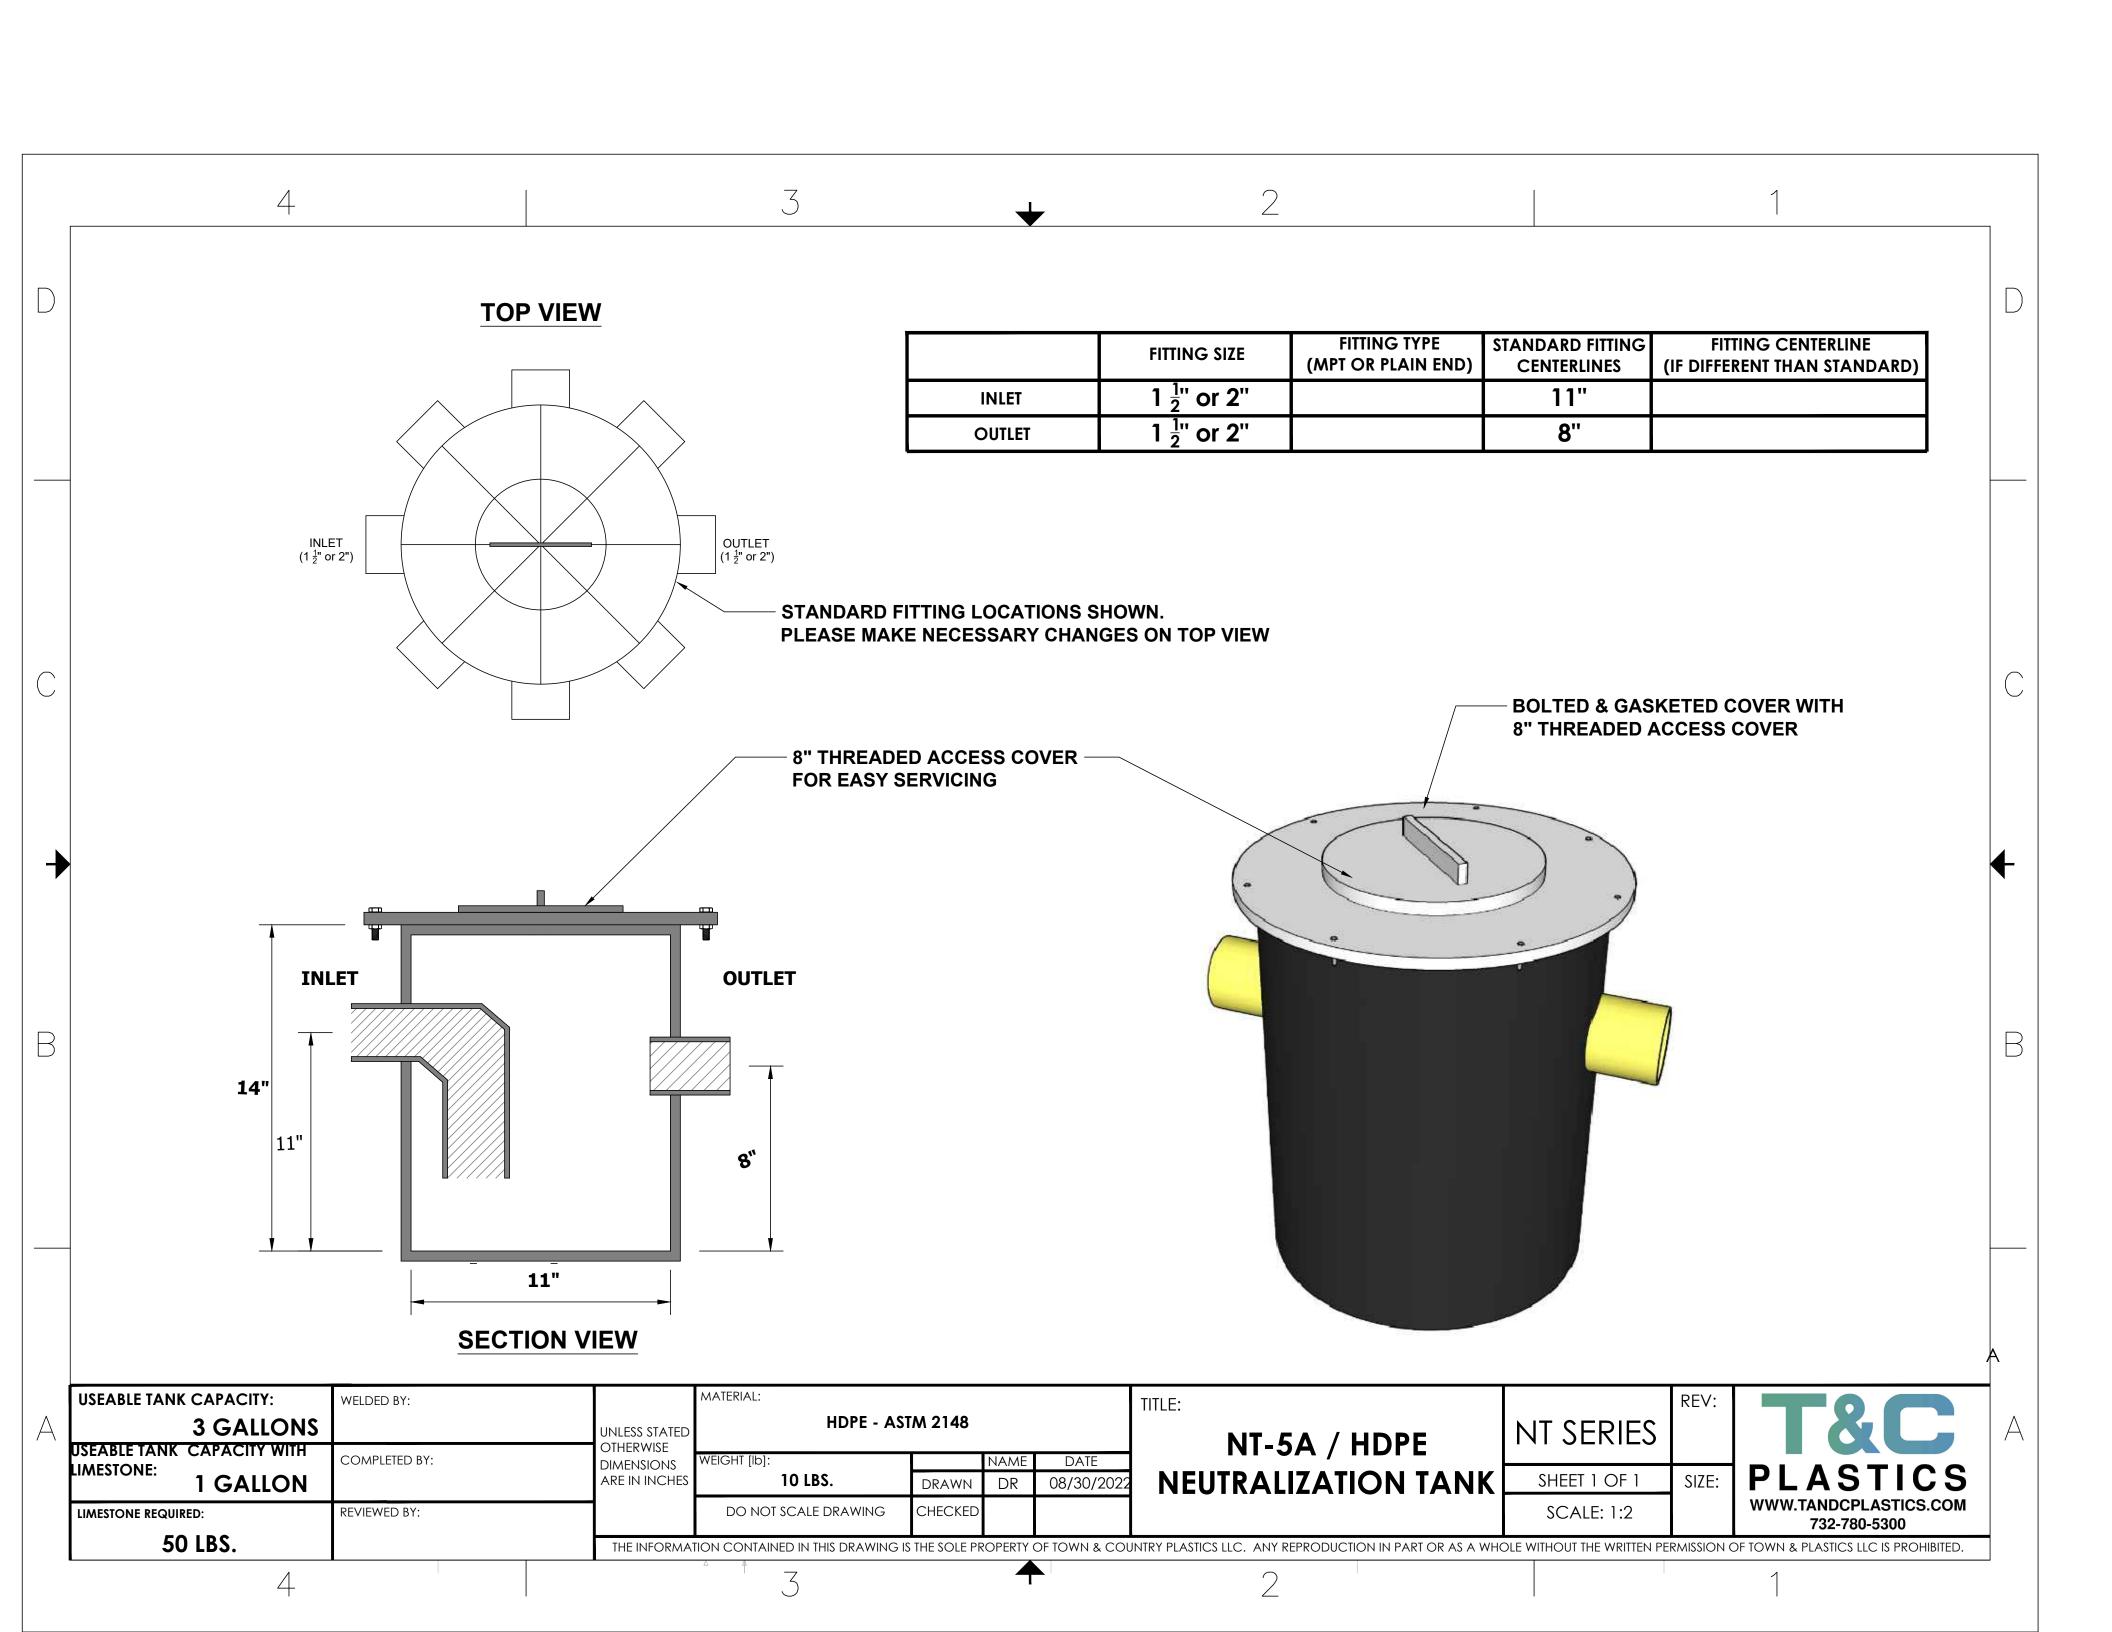

## Option 1 – Side Inlet and Outlet:

- 1a. Tank shall be constructed of molded seamless High-Density Polyethylene (HDPE) conforming to ASTM specification D-1248. Tank shall be Town & Country Plastics, LLC model #NT-5 / HDPE, 5-gallon capacity. Unit shall have 1-1/2" side inlet and 1-1/2" side outlet with bolted and gasketed cover. (INSERT 2" IF NEEDED)
- 2. <u>1b</u>. Tank shall be constructed of molded seamless High-Density Polyethylene (HDPE) conforming to ASTM specification D-1248. Tank shall be Town & Country Plastics, LLC model #NT-5A / HDPE, 5-gallon capacity. Unit shall have 1-1/2" side inlet and 1-1/2" side outlet with 8" threaded easy access in bolted and gasketed cover. (INSERT 2" IF NEEDED)
- 3. Provide initial fill of limestone for all units, and two additional fills for maintenance. Proper limestone chips shall be 1" 3' diameter containing at least 90% calcium carbonate (Town & Country Plastics Model RLS-50).
- 4. Provide Town & Country Plastics Model PP-19MT polypropylene tailpiece and Model PP-31 polypropylene elbow for each tank to connect sink strainer to tank inlet. (Specify pp-21mt / pp-30 for 2" fittings)

Contractor shall install all equipment and components in accordance with manufacturers recommendations