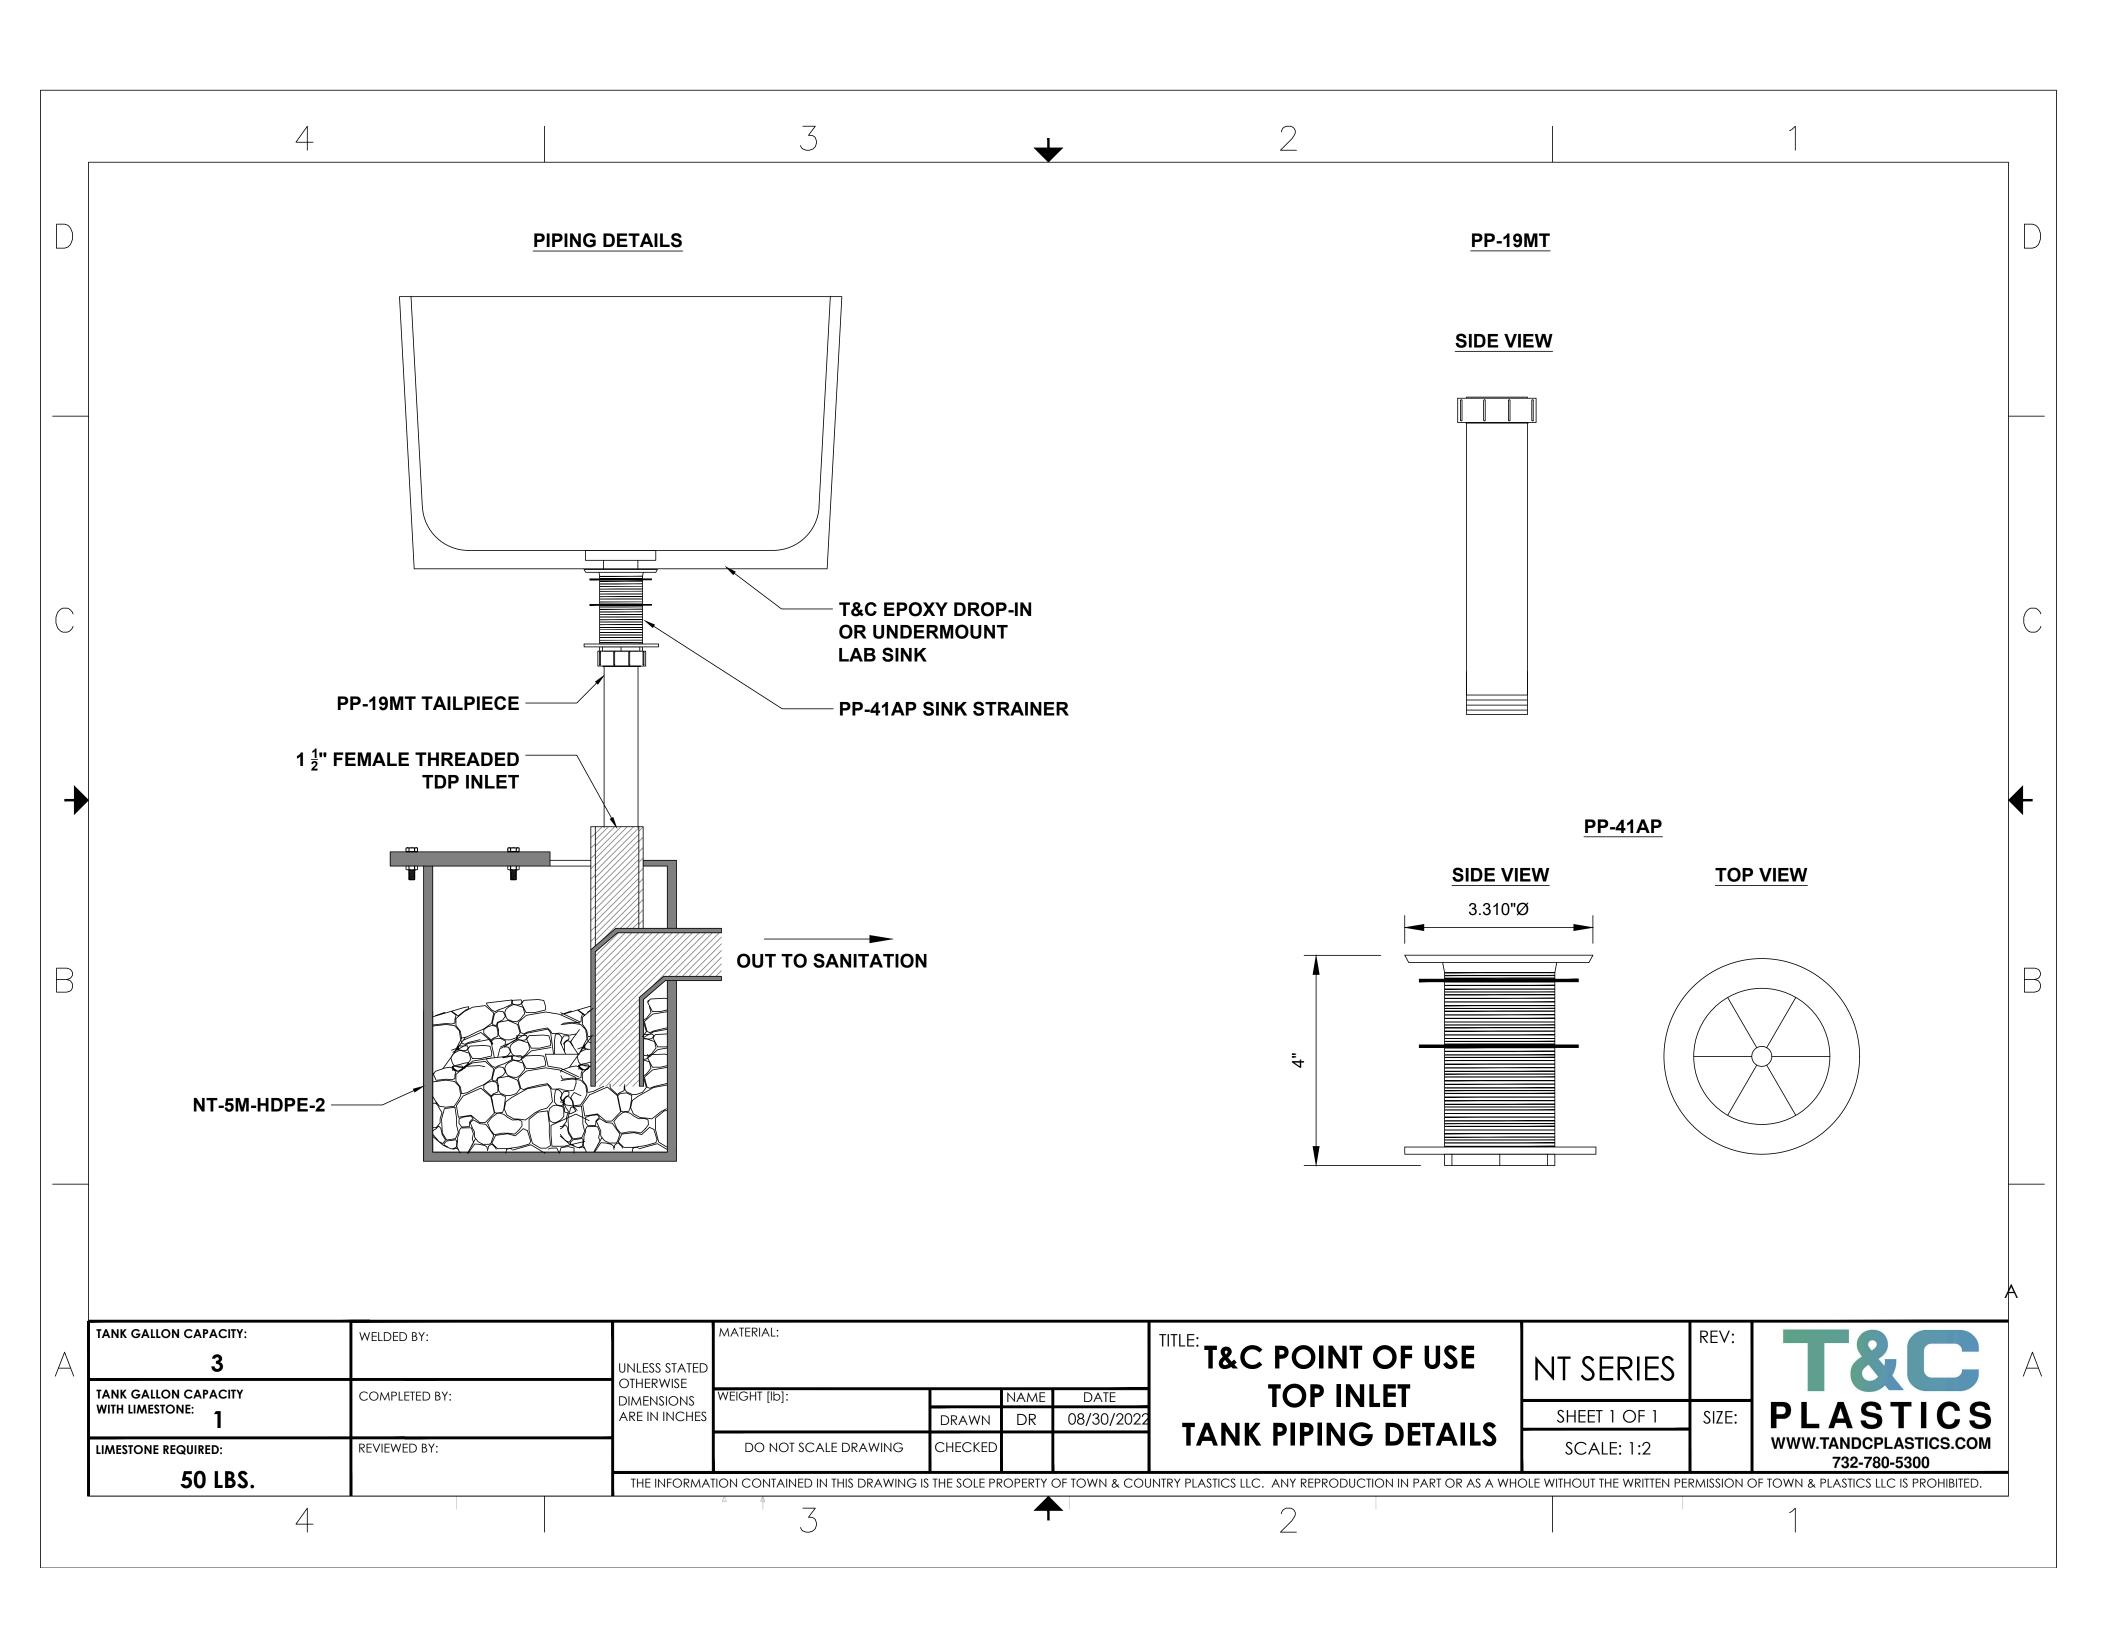

## Option 2 – Top Inlet and Side Outlet for Tight Spaces:

- 1. Tank shall be constructed of molded seamless High-Density Polyethylene (HDPE) conforming to ASTM specification D-1248. Tank shall be Town & Country Plastics, LLC model #NT-5M /HDPE-2, 5-gallon capacity. Unit shall have female top inlet and male IPS threaded side outlet. partial PP flat cover to be bolted and gasketed on one side, the other side to be welded closed with inlet in this side provide with stainless steel nuts, bolts and washers and neoprene gasket material.
- 2. Provide initial fill of limestone for all units, and two additional fills for maintenance. Proper limestone chips shall be 1" 3' diameter containing at least 90% calcium carbonate (Town & Country Plastics Model RLS-50).
- 3. Provide Town & Country Plastics Model PP-19MT polypropylene tailpiece for each tank, to connect sink strainer to inlet of neutralization tank. (Specify pp-21mt for 2" fittings)

Contractor shall install all equipment and components in accordance with manufacturers recommendations

\*For Sink Strainers, please specify Model pp-41ap for 1 ½" sink outlets, and Model pp-40am for 2" sink outlets.