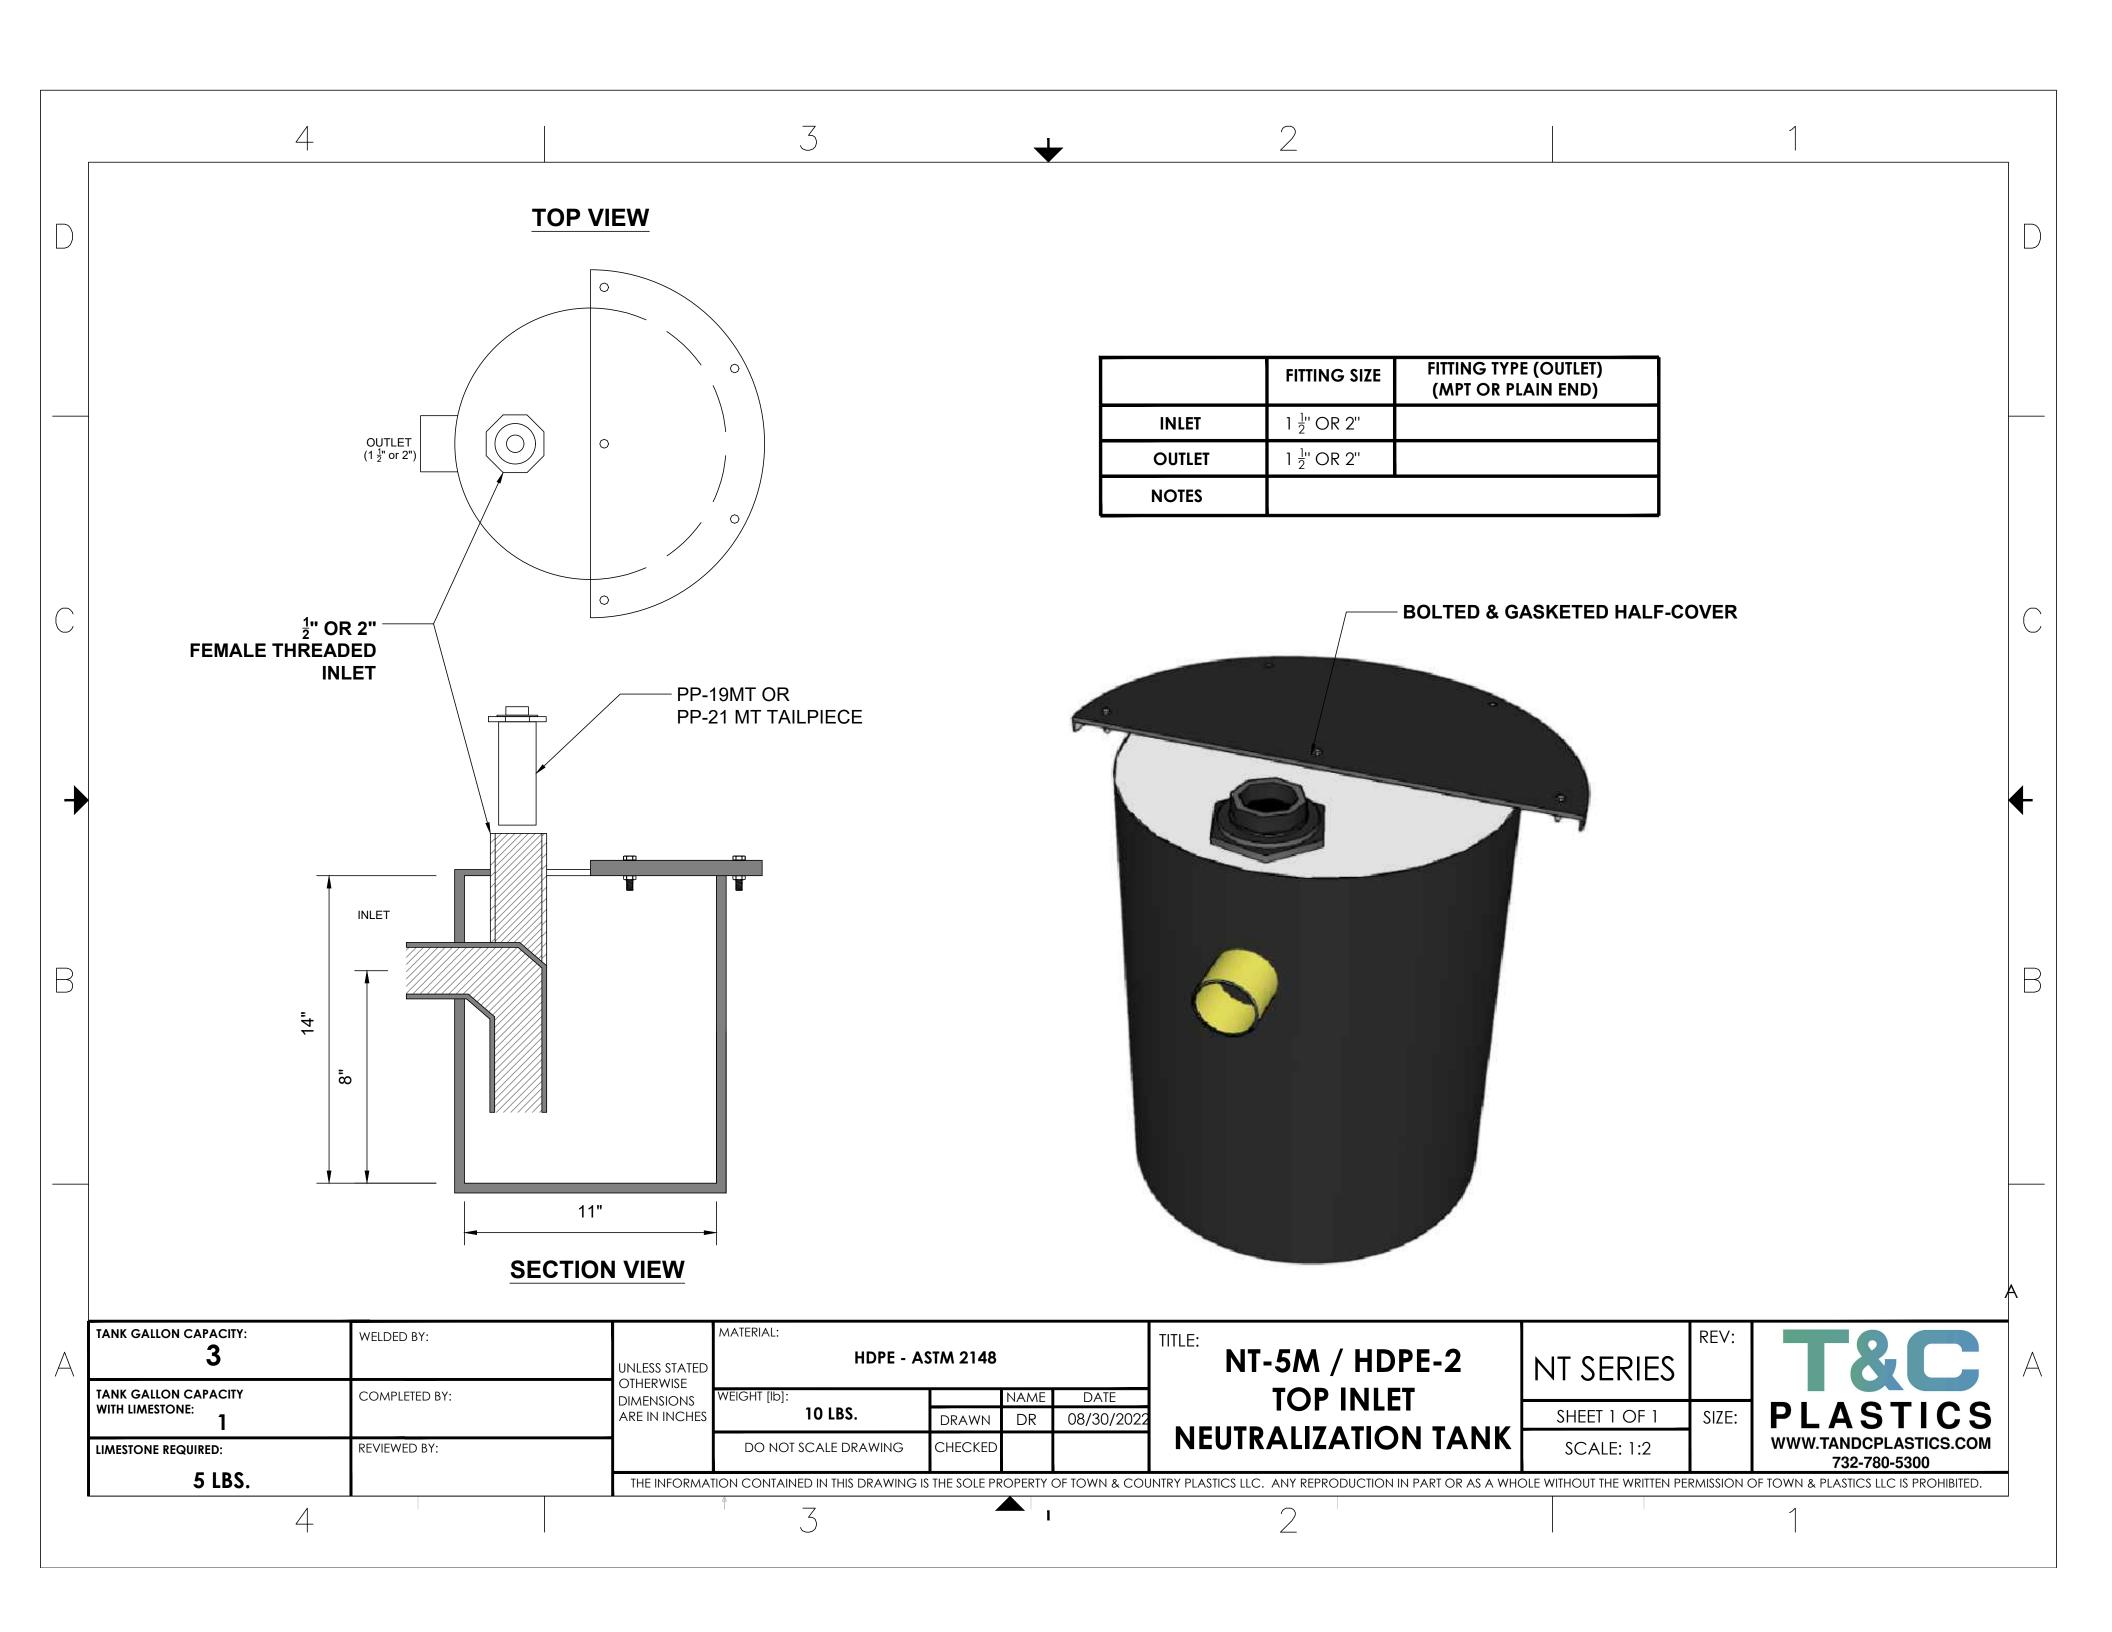

## Option 2 – Top Inlet and Side Outlet for Tight Spaces:

- 1. Tank shall be constructed of molded seamless High-Density Polyethylene (HDPE) conforming to ASTM specification D-1248. Tank shall be Town & Country Plastics, LLC model #NT-5M /HDPE-2, 5-gallon capacity. Unit shall have female top inlet and male IPS threaded side outlet. partial PP flat cover to be bolted and gasketed on one side, the other side to be welded closed with inlet in this side provide with stainless steel nuts, bolts and washers and neoprene gasket material.
- 2. Provide initial fill of limestone for all units, and two additional fills for maintenance. Proper limestone chips shall be 1" 3' diameter containing at least 90% calcium carbonate (Town & Country Plastics Model RLS-50).
- 3. Provide Town & Country Plastics Model PP-19MT polypropylene tailpiece for each tank, to connect sink strainer to inlet of neutralization tank. (Specify pp-21mt for 2" fittings)

Contractor shall install all equipment and components in accordance with manufacturers recommendations

\*For Sink Strainers, please specify Model pp-41ap for 1 ½" sink outlets, and Model pp-40am for 2" sink outlets.